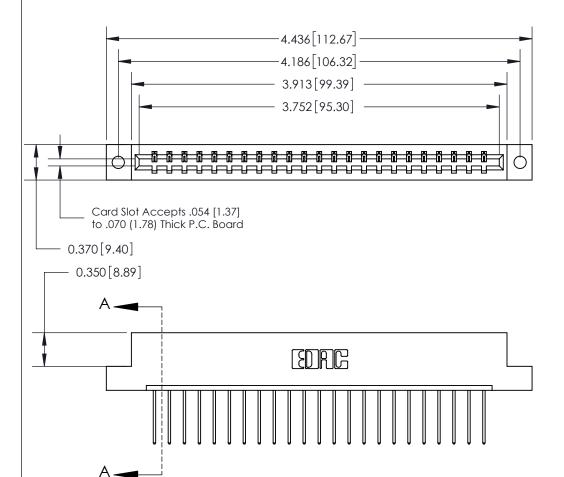

ORIGINAL

See Accompanying Page for:

- **Bend Detail**
- **Mounting Options**

833 Series High Temp Card Edge Connector Part Number: 833-023-540-102

**EDAC INC** TORONTO, ONTARIO CANADA

THESE DRAWINGS AND SPECIFICATIONS ARE THE PROPERTY OF EDAC INC.,AND SHALL NOT BE REPRODUCED, OR COPIED OR USED AS THE BASIS FOR THE MANUFACTURE OR SALE OF APPARATUS WITHOUT WRITTEN PERMISSION.

| ACAD REFERENCE NO. | 833 ENG MASTER   |  |  |
|--------------------|------------------|--|--|
| DRAWN: J.LEE       | DATE: OCT. 14/09 |  |  |
| CHECKED:           | DATE:            |  |  |
| SCALE: NTS         | SHEET 1 OF 3     |  |  |
| DRAWING NUMBER     | ISSUE            |  |  |
| 833 Assembly       | 1                |  |  |