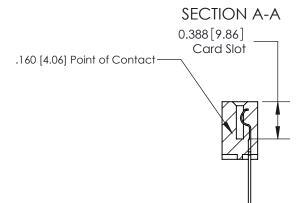

ORIGINAL (1)

ORIGINAL

| 833 Series High Temp Card Edge Connector<br>Contact Bend Detail |                                                                                                                                                                                                 | ACAD REFERENCE NO. | 833 ENG MASTER   |               |
|-----------------------------------------------------------------|-------------------------------------------------------------------------------------------------------------------------------------------------------------------------------------------------|--------------------|------------------|---------------|
|                                                                 |                                                                                                                                                                                                 | DRAWN: J.LEE       | DATE: OCT. 14/09 |               |
|                                                                 |                                                                                                                                                                                                 | CHECKED: DATE:     |                  |               |
| TORONTO, ONTARIO CANADA                                         | THESE DRAWINGS AND SPECIFICATIONS ARE THE PROPERTY OF EDAC INC.,AND SHALL NOT BE REPRODUCED,OR COPIED OR USED AS THE BASIS FOR THE MANUFACTURE OR SALE OF APPARATUS WITHOUT WRITTEN PERMISSION. | SCALE: NTS         | SHEET 2          | 2 <b>OF</b> 3 |
|                                                                 |                                                                                                                                                                                                 | DRAWING NUMBER     |                  | ISSUE         |
|                                                                 |                                                                                                                                                                                                 | 833 Assembly       |                  | 1             |