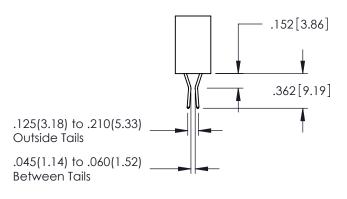

345-ENG-MASTER

.107 [2.72] .082 [2.08] .157 [4] .232 [5.89] .125(3.18) to .210(5.33) .125(3.18) to .210(5.33) Outside Tails Outside Tails .045(1.14) to .060(1.52) .045(1.14) to .060(1.52) Between Tails Between Tails **Contact Code 555 Contact Code 556** 

**Contact Code 558** 

**Contact Code 559** 

Contact Code 560

INSULATOR MATERIAL: THERMOPLASTIC POLYESTER, UL 94V-0 DAP MATERIAL AVAILABLE UPON REQUEST

CONTACT MATERIAL; COPPER ALLOY CONTACT PLATING: GOLD ON THE MATING AREA, TIN PLATING ON THE CONTACT TAILS, NICKEL UNDERPLATE

345/395 SERIES CARD EDGE CONNECTOR CONTACT CODE 555,556,558,559,560 DIMENSIONS

YOUR CONNECTION TO QUALITY & SERVICE

|   | ACAD REFERENCE NO   | . 345-ENG-MASTER |
|---|---------------------|------------------|
|   | DRAWN: R.STA.MONICA | DATE:MAY.16/2017 |
|   | CHECKED:            | DATE:            |
|   | SCALE: 1:1          | SHEET 2 OF 2     |
| D | DRAWING NUMBER      | ISSUE            |