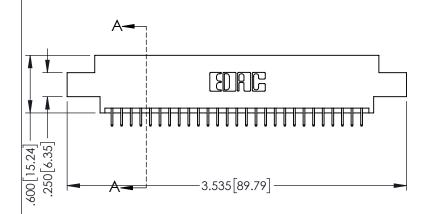

345-ENG-MASTER

.107 [2.72] .082 [2.08] .157 [4] .232 [5.89] .125(3.18) to .210(5.33) .125(3.18) to .210(5.33) Outside Tails Outside Tails .045(1.14) to .060(1.52) .045(1.14) to .060(1.52) Between Tails Between Tails **Contact Code 555 Contact Code 556** 

**Contact Code 558** 

**Contact Code 559** 

Contact Code 560

INSULATOR MATERIAL: THERMOPLASTIC POLYESTER, UL 94V-0 DAP MATERIAL AVAILABLE UPON REQUEST

CONTACT MATERIAL; COPPER ALLOY CONTACT PLATING: GOLD ON THE MATING AREA, TIN PLATING ON THE CONTACT TAILS, NICKEL UNDERPLATE

345/395 SERIES CARD EDGE CONNECTOR CONTACT CODE 555,556,558,559,560 DIMENSIONS

YOUR CONNECTION TO QUALITY & SERVICE

|   | ACAD REFERENCE NO   | . 345-ENG-MASTER |
|---|---------------------|------------------|
|   | DRAWN: R.STA.MONICA | DATE:MAY.16/2017 |
|   | CHECKED:            | DATE:            |
|   | SCALE: 1:1          | SHEET 2 OF 2     |
| D | DRAWING NUMBER      | ISSUE            |