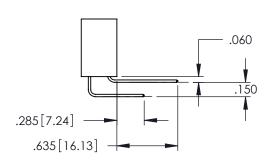

<u>Contact Dimensions:</u>
525-P.C. Tail .018 Sq.(0.46 Sq.) - Tail LG=.150(3.81)
.100 (2.54) Contact Spacing x .200 (5.08) Row Spacing

1

..330[8.38] CARD SLOT .160[4.06] POINT OF CONTACT **SECTION A-A** 

- INSULATOR MATERIAL: THERMOPLASTIC PBT BLACK, UL 94V-0
- CONTACT MATERIAL; COPPER TIN ALLOY CONTACT PLATING: GOLD ON THE MATING AREA, TIN PLATING ON THE CONTACT TAILS, NICKEL UNDERPLATE

| 345/395 SERIES CARD EDGE CONNECTOR |
|------------------------------------|
| PART NUMBER: 345-054-525-802       |