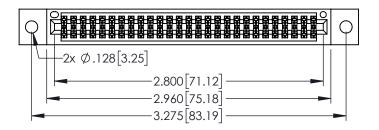

<u>Contact Dimensions:</u>
525-P.C. Tail .018 Sq.(0.46 Sq.) - Tail LG=.150(3.81)
.100 (2.54) Contact Spacing x .200 (5.08) Row Spacing

1

..330[8.38] CARD SLOT .160[4.06] POINT OF CONTACT **SECTION A-A** 

- INSULATOR MATERIAL: THERMOPLASTIC PBT BLACK, UL 94V-0
- CONTACT MATERIAL; COPPER TIN ALLOY CONTACT PLATING: GOLD ON THE MATING AREA, TIN PLATING ON THE CONTACT TAILS, NICKEL UNDERPLATE

| 345/395 SERIES CARD EDGE CONNECTOR |
|------------------------------------|
| PART NUMBER: 345-054-525-802       |