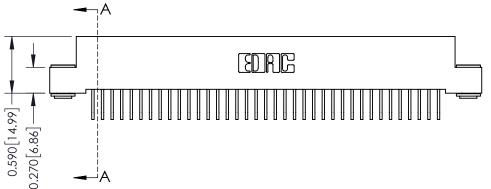

342 Assembly

THIS IS A C.A.D. GENERATED DRAWING DO NOT MAKE MANUAL REVISIONS TO MASTER. ISSUE NUMBER

ORIGINAL

1

| 342 / 392 Series Card Edge Connector<br>Contact Bend Detail |                                                                                                                                                                                                  | ACAD REFERENCE NO. 342 ENG MASTER |             |                  |        |
|-------------------------------------------------------------|--------------------------------------------------------------------------------------------------------------------------------------------------------------------------------------------------|-----------------------------------|-------------|------------------|--------|
|                                                             |                                                                                                                                                                                                  | DRAWN:                            | J.LEE       | DATE: OCT. 06/09 |        |
|                                                             |                                                                                                                                                                                                  | CHECKED:                          |             | DATE:            |        |
| TORONTO, ONTARIO                                            | THESE DRAWINGS AND SPECIFICATIONS ARE THE PROPERTY OF EDAC INC. AND SHALL NOT BE REPRODUCED, OR COPIED OR USED AS THE BASIS FOR THE MANUFACTURE OR SALE OF APPARATUS WITHOUT WRITTEN PERMISSION. | SCALE:                            | NTS         | SHEET :          | 2 OF 3 |
|                                                             |                                                                                                                                                                                                  | DRAWING                           | NUMBER      |                  | ISSUE  |
| YOUR CONNECTION TO QUALITY & SERVICE                        |                                                                                                                                                                                                  | 3                                 | 42 Assembly |                  | 1      |

THIS IS A C.A.D. GENERATED DRAWING DO NOT MAKE MANUAL REVISIONS TO MASTER

ISSUE NUMBER

ORIGINAL

1

| 342 / 392 Card Edge Connector<br>Mounting Options |                                                                                                                                                                                               | ACAD REFERENCE NO. 342 ENG MASTER |                         |        |  |  |
|---------------------------------------------------|-----------------------------------------------------------------------------------------------------------------------------------------------------------------------------------------------|-----------------------------------|-------------------------|--------|--|--|
|                                                   |                                                                                                                                                                                               | DRAWN: J.LEE                      | DATE: <b>OCT. 06/09</b> |        |  |  |
|                                                   |                                                                                                                                                                                               | CHECKED:                          | DATE:                   |        |  |  |
| TORONTO, ONTARIO                                  | THESE DRAWINGS AND SPECIFICATIONS ARE THE PROPERTY OF EDAC INCAND SHALL NOT BE REPRODUCED,OR COPIED OR USED AS THE BASIS FOR THE MANUFACTURE OR SALE OF APPARATUS WITHOUT WRITTEN PERMISSION. | SCALE: NTS                        | SHEET :                 | 3 OF 3 |  |  |
|                                                   |                                                                                                                                                                                               | DRAWING NUMBER                    | •                       | ISSUE  |  |  |
| YOUR CONNECTION TO QUALITY & SERVICE              |                                                                                                                                                                                               | 342 Assembly                      |                         | 1      |  |  |