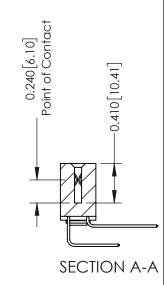

**Mounting Option** 03-.116 (2.95) I.D. Floating Eyelets **Contact Detail** 

558-90 Degree Bend (Code 541 Contacts) .100 [2.54] Contact Spacing x .200 [5.08] Row Spacing

342 Assembly

THIS IS A C.A.D. GENERATED DRAWING DO NOT MAKE MANUAL REVISIONS TO MASTER. ISSUE NUMBER

ORIGINAL

1

| 342 / 392 Series Card Edge Connector<br>Contact Bend Detail |                                                                                                                                                                                                  | ACAD REFERENCE NO. 342 ENG MASTER |             |                  |        |
|-------------------------------------------------------------|--------------------------------------------------------------------------------------------------------------------------------------------------------------------------------------------------|-----------------------------------|-------------|------------------|--------|
|                                                             |                                                                                                                                                                                                  | DRAWN:                            | J.LEE       | DATE: OCT. 06/09 |        |
|                                                             |                                                                                                                                                                                                  | CHECKED:                          |             | DATE:            |        |
| TORONTO, ONTARIO                                            | THESE DRAWINGS AND SPECIFICATIONS ARE THE PROPERTY OF EDAC INC. AND SHALL NOT BE REPRODUCED, OR COPIED OR USED AS THE BASIS FOR THE MANUFACTURE OR SALE OF APPARATUS WITHOUT WRITTEN PERMISSION. | SCALE:                            | NTS         | SHEET :          | 2 OF 3 |
|                                                             |                                                                                                                                                                                                  | DRAWING                           | NUMBER      |                  | ISSUE  |
| YOUR CONNECTION TO QUALITY & SERVICE                        |                                                                                                                                                                                                  | 3                                 | 42 Assembly |                  | 1      |