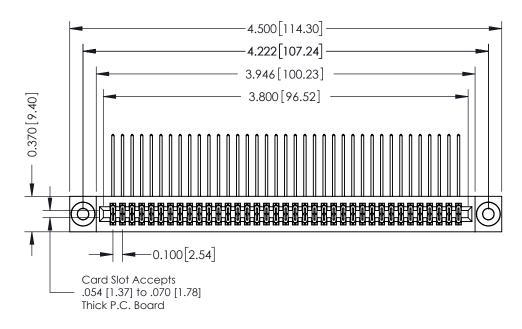

## **See Accompanying Pages for:**

- **Contact Bend Details**
- **Mounting Options**

342 / 392 Card Edge Connector Part Number: 342-074-558-203

YOUR CONNECTION TO QUALITY & SERVICE

342 ENG MASTER J.LEE DATE: OCT. 06/09 SHEET 1 OF 3

342 Assembly

THIS IS A C.A.D. GENERATED DRAWING DO NOT MAKE MANUAL REVISIONS TO MASTER. ISSUE NUMBER

ORIGINAL

1

| 342 / 392 Series Card Edge Connector<br>Contact Bend Detail |                                                                                                                                                                                                  | ACAD REFERENCE NO. 342 ENG MASTER |             |                  |        |
|-------------------------------------------------------------|--------------------------------------------------------------------------------------------------------------------------------------------------------------------------------------------------|-----------------------------------|-------------|------------------|--------|
|                                                             |                                                                                                                                                                                                  | DRAWN:                            | J.LEE       | DATE: OCT. 06/09 |        |
|                                                             |                                                                                                                                                                                                  | CHECKED:                          |             | DATE:            |        |
| TORONTO, ONTARIO                                            | THESE DRAWINGS AND SPECIFICATIONS ARE THE PROPERTY OF EDAC INC. AND SHALL NOT BE REPRODUCED, OR COPIED OR USED AS THE BASIS FOR THE MANUFACTURE OR SALE OF APPARATUS WITHOUT WRITTEN PERMISSION. | SCALE:                            | NTS         | SHEET :          | 2 OF 3 |
|                                                             |                                                                                                                                                                                                  | DRAWING                           | NUMBER      |                  | ISSUE  |
| YOUR CONNECTION TO QUALITY & SERVICE                        |                                                                                                                                                                                                  | 3                                 | 42 Assembly |                  | 1      |