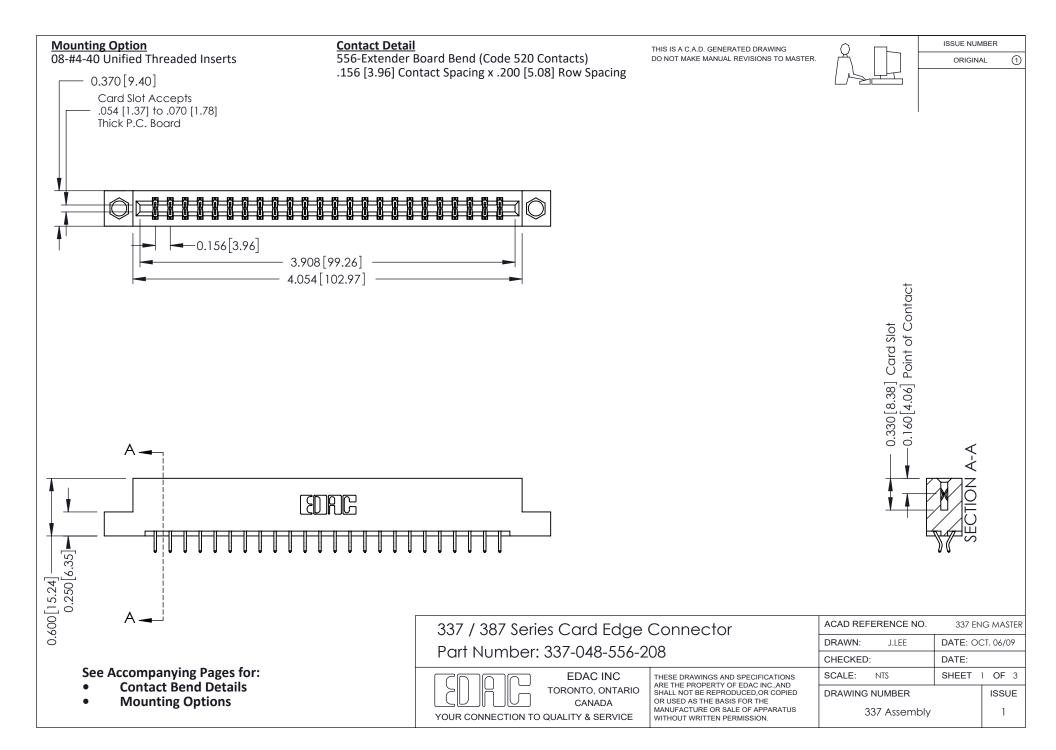

ISSUE NUMBER

ORIGINAL

1



| 337 / 387 Series Card Edge Connector<br>Contact Bend Detail           |                                                                                                                                                                                                  | ACAD REFERENCE NO. 337 E |                  | G MASTER      |
|-----------------------------------------------------------------------|--------------------------------------------------------------------------------------------------------------------------------------------------------------------------------------------------|--------------------------|------------------|---------------|
|                                                                       |