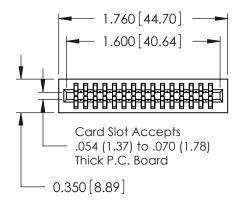

725 Series Ultra-Mate Card Edge Connector - Press Fit

Part Number: 725-030-525-201

YOUR CONNECTION TO QUALITY & SERVICE

**EDAC INC** TORONTO, ONTARIO CANADA

THESE DRAWINGS AND SPECIFICATIONS ARE THE PROPERTY OF EDAC INC.,AND SHALL NOT BE REPRODUCED, OR COPIED OR USED AS THE BASIS FOR THE MANUFACTURE OR SALE OF APPARATUS WITHOUT WRITTEN PERMISSION.