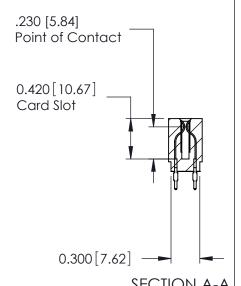

THIS IS A C.A.D. GENERATED DRAWING DO NOT MAKE MANUAL REVISIONS TO MASTER.

ISSUE NUMBER

ORIGINAL

Contact Information
525-P.C. Tail, High Point - Tail LG.=.175(4.45)
.100" (2.54mm) Contact Spacing x .200" (5.08mm) Row Spacing