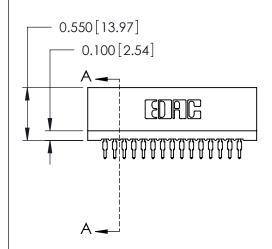

THIS IS A C.A.D. GENERATED DRAWING DO NOT MAKE MANUAL REVISIONS TO MASTER.

ISSUE NUMBER

ORIGINAL

Contact Information
525-P.C. Tail, High Point - Tail LG.=.175(4.45)
.100" (2.54mm) Contact Spacing x .200" (5.08mm) Row Spacing