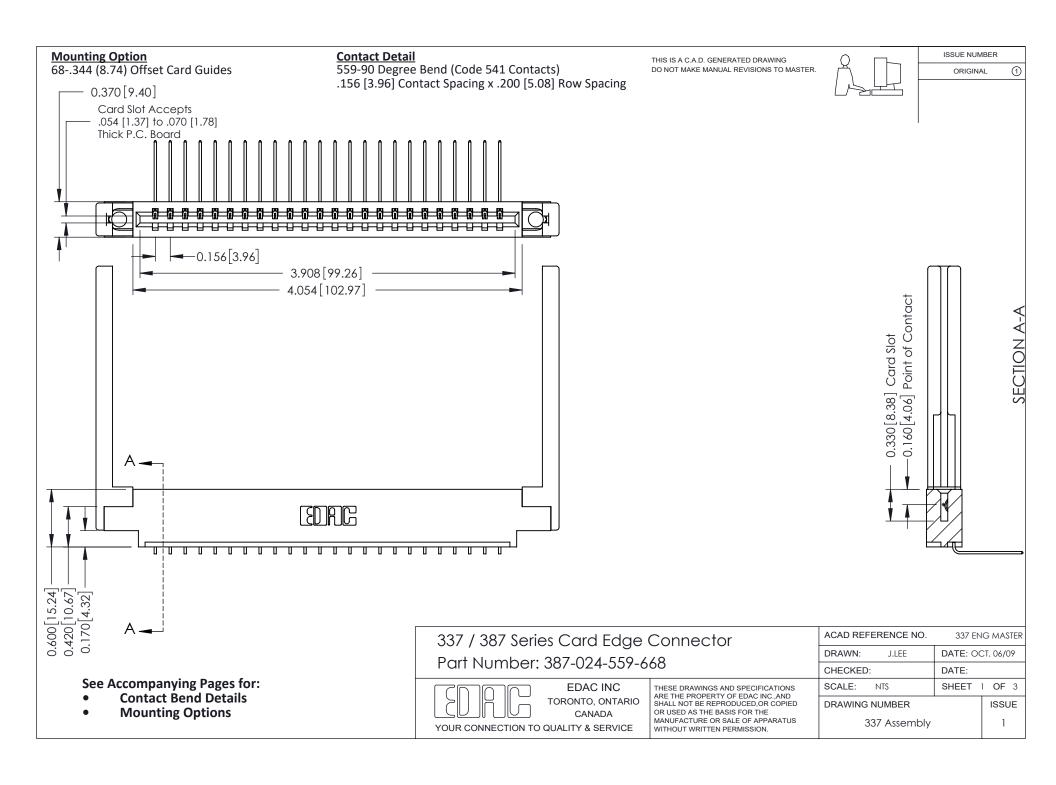

ISSUE NUMBER

ORIGINAL

1



| 337 / 387 Series Card Edge Connector<br>Contact Bend Detail           |                                                                                                                                                                                                  | ACAD REFERENCE NO. 337 E |                  | G MASTER      |
|-----------------------------------------------------------------------|--------------------------------------------------------------------------------------------------------------------------------------------------------------------------------------------------|--------------------------|------------------|---------------|
|                                                                       |