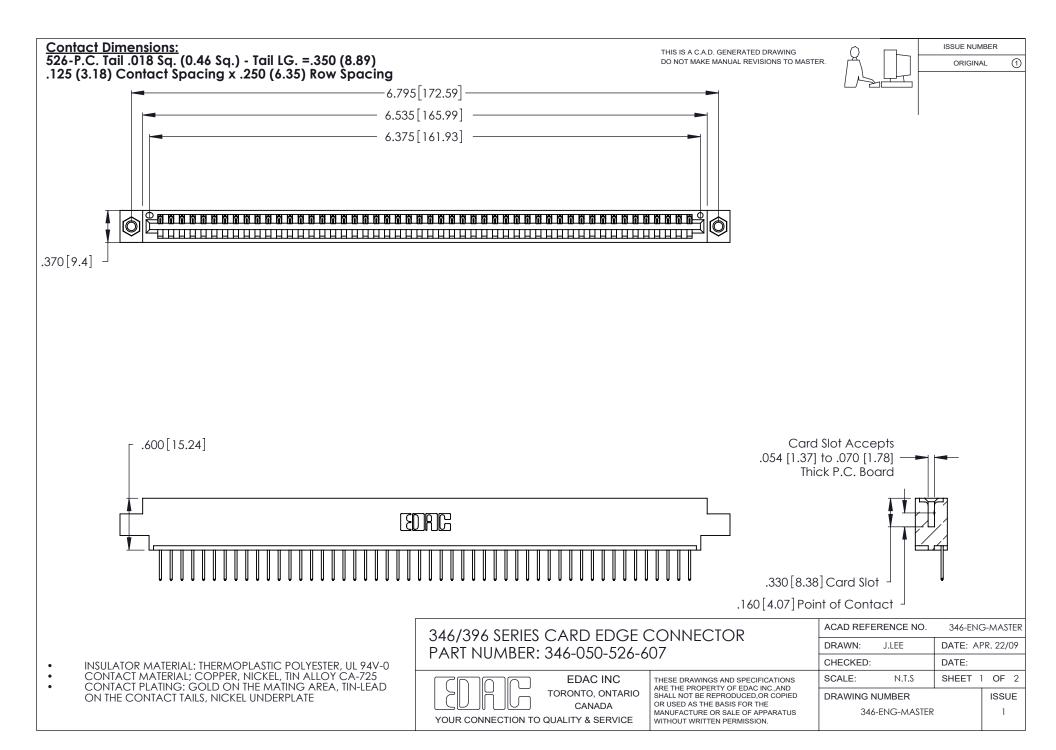

THIS IS A C.A.D. GENERATED DRAWING DO NOT MAKE MANUAL REVISIONS TO MASTER.

ISSUE NUMBER

ORIGINAL

1

**Contact Code 555** 

Contact Code 556

**Contact Code 558** 

**Contact Code 559** 

Contact Code 560

INSULATOR MATERIAL: THERMOPLASTIC POLYESTER, UL 94V-0 CONTACT MATERIAL; COPPER, NICKEL, TIN ALLOY CA-725 CONTACT PLATING: GOLD ON THE MATING AREA, TIN-LEAD

ON THE CONTACT TAILS, NICKEL UNDERPLATE

346/396 SERIES CARD EDGE CONNECTOR CONTACT CODE 555,556,558,559,560 DIMENSIONS

YOUR CONNECTION TO QUALITY & SERVICE

**EDAC INC** TORONTO, ONTARIO CANADA

THESE DRAWINGS AND SPECIFICATIONS ARE THE PROPERTY OF EDAC INC.,AND SHALL NOT BE REPRODUCED, OR COPIED OR USED AS THE BASIS FOR THE MANUFACTURE OR SALE OF APPARATUS WITHOUT WRITTEN PERMISSION.

|  | ACAD REFERENCE NO. | 346-ENG-MASTER   |
|--|--------------------|------------------|
|  | DRAWN: J.LEE       | DATE: APR. 22/09 |
|  | CHECKED:           | DATE:            |
|  | SCALE: 1:1         | SHEET 2 OF 2     |
|  | DRAWING NUMBER     | ISSUE            |
|  | 346-ENG-MASTER     | 1                |