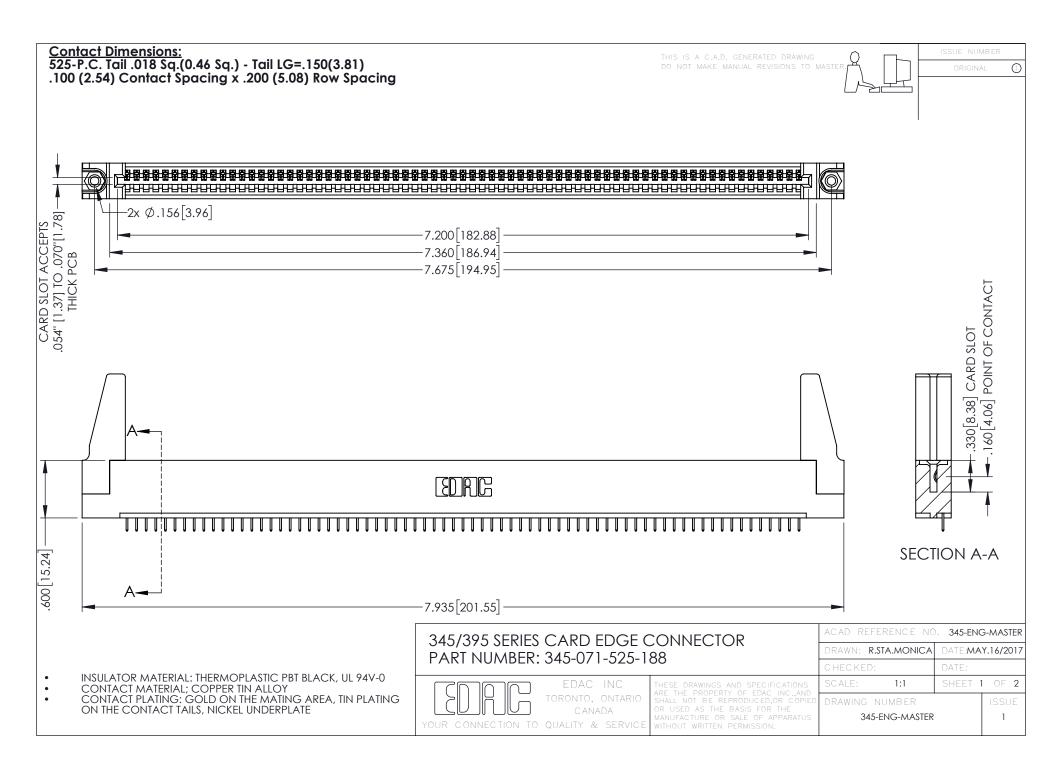

## 345/395 SERIES CARD EDGE CONNECTOR CONTACT CODE 555,556,558,559,560 DIMENSIONS

YOUR CONNECTION TO QUALITY & SERVICE

|    | ACAD REFERENCE NO. 345-ENG-MASTER |                  |
|----|-----------------------------------|------------------|
| 3  | DRAWN: R.STA.MONICA               | DATE:MAY.16/2017 |
|    | CHECKED:                          | DATE:            |
| ,  | SCALE: 1:1                        | SHEET 2 OF 2     |
| ΞD | DRAWING NUMBER                    | ISSUE            |