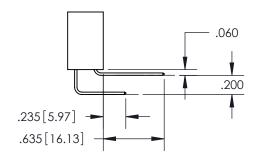

## Contact Code 559

**Contact Code 560** 

- INSULATOR MATERIAL: THERMOPLASTIC POLYESTER, UL 94V-0
- DAP MATERIAL AVAILABLE UPON REQUEST
- CONTACT MATERIAL; COPPER ALLOY

CONTACT PLATING: GOLD ON THE MATING AREA, TIN PLATING ON THE CONTACT TAILS, NICKEL UNDERPLATE

\*FOR ALL OTHER SPECIFICATIONS REFER TO SHEET 3\*