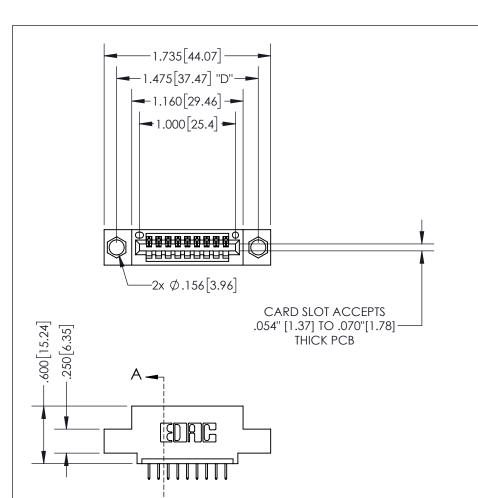

THIS IS A C.A.D. GENERATED DRAWING DO NOT MAKE MANUAL REVISIONS TO MASTER.

ISSUE NUMBER

ORIGINAL

1

.160[4.06]
POINT OF
CONTACT

.330[8.38]
CARD SLOT

.370[9.4]

345/395 SERIES CARD EDGE CONNECTOR PART NUMBER: 345-009-524-404

EDAC INC
TORONTO, ONTARIO
CANADA
YOUR CONNECTION TO QUALITY & SERVICE

THESE DRAWINGS AND SPECIFICATIONS ARE THE PROPERTY OF EDAC INC., AND SHALL NOT BE REPRODUCED, OR COPIED OR USED AS THE BASIS FOR THE MANUFACTURE OR SALE OF APPARATUS WITHOUT WRITTEN PERMISSION.

 DRAWN:
 R.STA.MONICA
 DATE: HORSE

 CHECKED:
 DATE: SCALE:
 1:1
 SHEET 1 OF 2

345-ENG-MASTER

**ISSUE** 

DRAWING NUMBER
345-ENG-MASTER

Contact Dimensions:

524-P.C. Tail .018 Sq.(0.46 Sq.) - Tail LG=.175(4.45)

.100 (2.54) Contact Spacing x .200 (5.08) Row Spacing

INSULATOR MATERIAL: THERMOPLASTIC PBT, UL 94V-0 CONTACT MATERIAL; COPPER TIN ALLOY CONTACT PLATING: GOLD ON THE MATING AREA, TIN PLATING ON THE CONTACT TAILS, NICKEL UNDERPLATE SECTION A-A