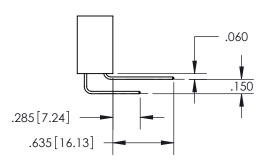

## Contact Code 559

**Contact Code 560** 

- INSULATOR MATERIAL: THERMOPLASTIC POLYESTER, UL 94V-0
- DAP MATERIAL AVAILABLE UPON REQUEST
- CONTACT MATERIAL; COPPER ALLOY

CONTACT PLATING: GOLD ON THE MATING AREA, TIN PLATING ON THE CONTACT TAILS, NICKEL UNDERPLATE

\*FOR ALL OTHER SPECIFICATIONS REFER TO SHEET 3\*