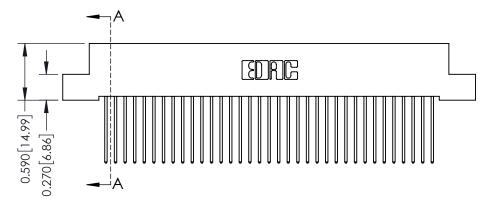

342 Assembly

THIS IS A C.A.D. GENERATED DRAWING DO NOT MAKE MANUAL REVISIONS TO MASTER. ISSUE NUMBER

ORIGINAL

1

| 342 / 392 Series Card Edge Connector<br>Contact Bend Detail |                                                                                                                                                                                                  | ACAD REFERENCE NO. 342 ENG MASTER |             |                  |        |
|-------------------------------------------------------------|--------------------------------------------------------------------------------------------------------------------------------------------------------------------------------------------------|-----------------------------------|-------------|------------------|--------|
|                                                             |                                                                                                                                                                                                  | DRAWN:                            | J.LEE       | DATE: OCT. 06/09 |        |
|                                                             |                                                                                                                                                                                                  | CHECKED:                          |             | DATE:            |        |
| TORONTO, ONTARIO                                            | THESE DRAWINGS AND SPECIFICATIONS ARE THE PROPERTY OF EDAC INC. AND SHALL NOT BE REPRODUCED, OR COPIED OR USED AS THE BASIS FOR THE MANUFACTURE OR SALE OF APPARATUS WITHOUT WRITTEN PERMISSION. | SCALE:                            | NTS         | SHEET :          | 2 OF 3 |
|                                                             |                                                                                                                                                                                                  | DRAWING                           | NUMBER      |                  | ISSUE  |
| YOUR CONNECTION TO QUALITY & SERVICE                        |                                                                                                                                                                                                  | 3                                 | 42 Assembly |                  | 1      |