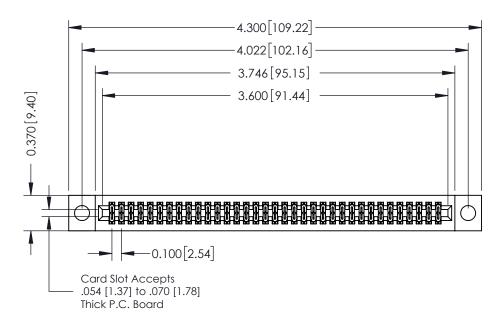

## **See Accompanying Pages for:**

- **Contact Bend Details**
- **Mounting Options**

342 / 392 Card Edge Connector Part Number: 342-070-542-204

YOUR CONNECTION TO QUALITY & SERVICE

342 ENG MASTER J.LEE DATE: OCT. 06/09 SHEET 1 OF 3

342 Assembly

THIS IS A C.A.D. GENERATED DRAWING DO NOT MAKE MANUAL REVISIONS TO MASTER. ISSUE NUMBER

ORIGINAL

1

| 342 / 392 Series Card Edge Connector<br>Contact Bend Detail |                                                                                                                                                                                                  | ACAD REFERENCE NO. 342 ENG MASTER |             |                  |        |
|-------------------------------------------------------------|--------------------------------------------------------------------------------------------------------------------------------------------------------------------------------------------------|-----------------------------------|-------------|------------------|--------|
|                                                             |                                                                                                                                                                                                  | DRAWN:                            | J.LEE       | DATE: OCT. 06/09 |        |
|                                                             |                                                                                                                                                                                                  | CHECKED:                          |             | DATE:            |        |
| TORONTO, ONTARIO                                            | THESE DRAWINGS AND SPECIFICATIONS ARE THE PROPERTY OF EDAC INC. AND SHALL NOT BE REPRODUCED, OR COPIED OR USED AS THE BASIS FOR THE MANUFACTURE OR SALE OF APPARATUS WITHOUT WRITTEN PERMISSION. | SCALE:                            | NTS         | SHEET :          | 2 OF 3 |
|                                                             |                                                                                                                                                                                                  | DRAWING                           | NUMBER      |                  | ISSUE  |
| YOUR CONNECTION TO QUALITY & SERVICE                        |                                                                                                                                                                                                  | 3                                 | 42 Assembly |                  | 1      |