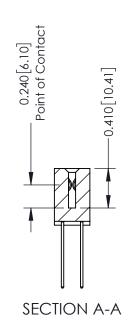

**Mounting Option** 

04-.156 (3.96) Dia. Mounting Holes

**Contact Detail** 

542-Wire Wrap .025 Sq.(0.64 Sq.) - Tail LG=.655(16.64) .100 [2.54] Contact Spacing x .200 [5.08] Row Spacing