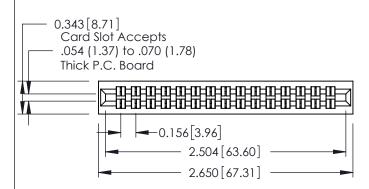

**Mounting Option** 01-No Mounting Lugs

**Contact Detail** 

520-P.C. Tail .046x.013(1.17x0.33) - Tail LG.=.213(5.41) .156 [3.96] Contact Spacing x .140 [3.56] Row Spacing

**See Accompanying Page for: Mounting Options** 

0.125[3.18]

0.330 [8.38] Card Slot

305 Assembly