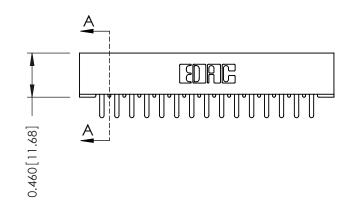

**Mounting Option** 01-No Mounting Lugs

**Contact Detail** 

520-P.C. Tail .046x.013(1.17x0.33) - Tail LG.=.213(5.41) .156 [3.96] Contact Spacing x .140 [3.56] Row Spacing

**See Accompanying Page for: Mounting Options** 