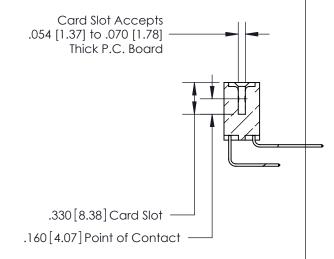

- .370[9.4]

846/896 SERIES HIGH TEMP CARD EDGE CONNECTOR PART NUMBER: 896-044-558-807

YOUR CONNECTION TO QUALITY & SERVICE

**EDAC INC** TORONTO, ONTARIO CANADA

THESE DRAWINGS AND SPECIFICATIONS ARE THE PROPERTY OF EDAC INC., AND SHALL NOT BE REPRODUCED, OR COPIED OR USED AS THE BASIS FOR THE MANUFACTURE OR SALE OF APPARATUS WITHOUT WRITTEN PERMISSION.