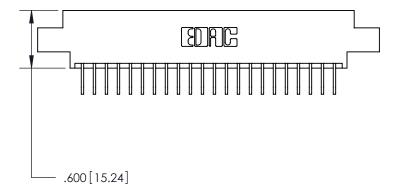

- .370[9.4]

846/896 SERIES HIGH TEMP CARD EDGE CONNECTOR PART NUMBER: 896-044-558-807

YOUR CONNECTION TO QUALITY & SERVICE

**EDAC INC** TORONTO, ONTARIO CANADA

THESE DRAWINGS AND SPECIFICATIONS ARE THE PROPERTY OF EDAC INC., AND SHALL NOT BE REPRODUCED, OR COPIED OR USED AS THE BASIS FOR THE MANUFACTURE OR SALE OF APPARATUS WITHOUT WRITTEN PERMISSION.