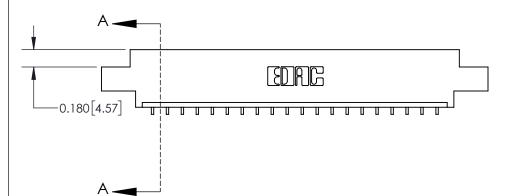

0.600 [15.24] 0.330[8.38] Card Slot .160 [4.06] Point of Contact-**SECTION A-A** 

**See Accompanying Page for:** 

**Contact Bend Details** 

837/887 Series High Temp Card Edge Connector Part Number: 837-020-559-602