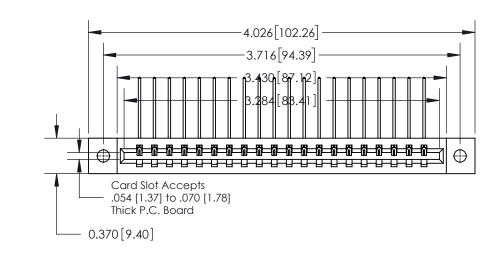

0.600 [15.24] 0.330[8.38] Card Slot .160 [4.06] Point of Contact-**SECTION A-A** 

**See Accompanying Page for:** 

**Contact Bend Details** 

837/887 Series High Temp Card Edge Connector Part Number: 837-020-559-602