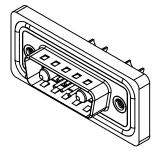

SW REFERENCE NO .: 627 COMBO ASSEMBLY COMBINATION D-SUB DRAWN: C.B DATE: JAN. 01/2019 CHECKED: DATE: THESE DRAWINGS AND SPECIFICATIONS OF SCALE: (IN C.A.D. 1:1) SHEET 1 4 EDAC INC ARE THE PROPERTY OF EDAC INC..AND TORONTO, ONTARIO SHALL NOT BE REPRODUCED, OR COPIED 627W7W2-222-4NA ISSUE DRAWING NUMBER: OR USED AS THE BASIS FOR THE CANADA MANUFACTURE OR SALE OF APPARATUS 1 YOUR CONNECTION TO QUALITY & SERVICE PART NUMBER: 627W7W2-222-4NA WITHOUT WRITTEN PERMISSION.