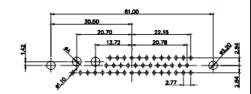

SW REFERENCE NO .: 627 COMBO ASSEMBLY COMBINATION D-SUB DRAWN: C.B DATE: JAN. 01/2019 CHECKED: DATE: THESE DRAWINGS AND SPECIFICATIONS OF SCALE: (IN C.A.D. 1:1) SHEET 1 4 EDAC INC ARE THE PROPERTY OF EDAC INC..AND TORONTO, ONTARIO SHALL NOT BE REPRODUCED, OR COPIED 627W7W2-222-4NA ISSUE DRAWING NUMBER: OR USED AS THE BASIS FOR THE CANADA MANUFACTURE OR SALE OF APPARATUS 1 YOUR CONNECTION TO QUALITY & SERVICE PART NUMBER: 627W7W2-222-4NA WITHOUT WRITTEN PERMISSION.