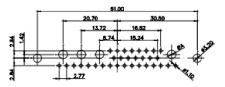

21W4 Male/Female

PART NUMBER:

| 8                                                                                                                                                                                                                                                                                                                                                                                                                                                                                                                                                                                                                                                                                                                                                                                                                                                                                                                                                                                                                                                                                                                                                                                                                                                                                                                                                                                                                                                                                                                                                                                                                                                                                                                                                                                                                                                                                                                                                                                                                                                                                                                                                                                                                                                                                                                                                                                                                                                                                                                                                                                                    | W8 Male                                                               |                                                                                                                                                      |                                |            |       |  |
|------------------------------------------------------------------------------------------------------------------------------------------------------------------------------------------------------------------------------------------------------------------------------------------------------------------------------------------------------------------------------------------------------------------------------------------------------------------------------------------------------------------------------------------------------------------------------------------------------------------------------------------------------------------------------------------------------------------------------------------------------------------------------------------------------------------------------------------------------------------------------------------------------------------------------------------------------------------------------------------------------------------------------------------------------------------------------------------------------------------------------------------------------------------------------------------------------------------------------------------------------------------------------------------------------------------------------------------------------------------------------------------------------------------------------------------------------------------------------------------------------------------------------------------------------------------------------------------------------------------------------------------------------------------------------------------------------------------------------------------------------------------------------------------------------------------------------------------------------------------------------------------------------------------------------------------------------------------------------------------------------------------------------------------------------------------------------------------------------------------------------------------------------------------------------------------------------------------------------------------------------------------------------------------------------------------------------------------------------------------------------------------------------------------------------------------------------------------------------------------------------------------------------------------------------------------------------------------------------|-----------------------------------------------------------------------|------------------------------------------------------------------------------------------------------------------------------------------------------|--------------------------------|------------|-------|--|
| 47.05<br>23.63<br>- 14.49<br>- 14.49 |                                                                       | 33.30<br><b>6.60</b><br><b>1.600</b><br><b>1.600</b><br><b>9</b><br><b>9</b><br><b>9</b><br><b>9</b><br><b>9</b><br><b>9</b><br><b>9</b><br><b>9</b> |                                |            | and   |  |
|                                                                                                                                                                                                                                                                                                                                                                                                                                                                                                                                                                                                                                                                                                                                                                                                                                                                                                                                                                                                                                                                                                                                                                                                                                                                                                                                                                                                                                                                                                                                                                                                                                                                                                                                                                                                                                                                                                                                                                                                                                                                                                                                                                                                                                                                                                                                                                                                                                                                                                                                                                                                      |                                                                       | 11W1 Male/Female                                                                                                                                     | 27W2 Male/Fema                 | le         |       |  |
| 2305<br>4706<br>4706<br>4305<br>4305<br>400 / 4.2<br>8<br>8<br>8<br>8<br>8<br>8<br>8<br>8<br>8<br>8<br>8<br>8<br>8                                                                                                                                                                                                                                                                                                                                                                                                                                                                                                                                                                                                                                                                                                                                                                                                                                                                                                                                                                                                                                                                                                                                                                                                                                                                                                                                                                                                                                                                                                                                                                                                                                                                                                                                                                                                                                                                                                                                                                                                                                                                                                                                                                                                                                                                                                                                                                                                                                                                                   | W8 Female<br>$ \begin{array}{c}                                     $ | 17W2 Male/Female                                                                                                                                     | 21W1 Male/Fema                 |            | a sea |  |
|                                                                                                                                                                                                                                                                                                                                                                                                                                                                                                                                                                                                                                                                                                                                                                                                                                                                                                                                                                                                                                                                                                                                                                                                                                                                                                                                                                                                                                                                                                                                                                                                                                                                                                                                                                                                                                                                                                                                                                                                                                                                                                                                                                                                                                                                                                                                                                                                                                                                                                                                                                                                      |                                                                       |                                                                                                                                                      |                                |            |       |  |
| COMBINATION D-SUB                                                                                                                                                                                                                                                                                                                                                                                                                                                                                                                                                                                                                                                                                                                                                                                                                                                                                                                                                                                                                                                                                                                                                                                                                                                                                                                                                                                                                                                                                                                                                                                                                                                                                                                                                                                                                                                                                                                                                                                                                                                                                                                                                                                                                                                                                                                                                                                                                                                                                                                                                                                    |                                                                       | DRAWN: C.B                                                                                                                                           | DATE: JAN. 01/2019             |            |       |  |
|                                                                                                                                                                                                                                                                                                                                                                                                                                                                                                                                                                                                                                                                                                                                                                                                                                                                                                                                                                                                                                                                                                                                                                                                                                                                                                                                                                                                                                                                                                                                                                                                                                                                                                                                                                                                                                                                                                                                                                                                                                                                                                                                                                                                                                                                                                                                                                                                                                                                                                                                                                                                      |                                                                       |                                                                                                                                                      |                                | DATE:      |       |  |
| THIS SERIES FULLY CONFORMS TO                                                                                                                                                                                                                                                                                                                                                                                                                                                                                                                                                                                                                                                                                                                                                                                                                                                                                                                                                                                                                                                                                                                                                                                                                                                                                                                                                                                                                                                                                                                                                                                                                                                                                                                                                                                                                                                                                                                                                                                                                                                                                                                                                                                                                                                                                                                                                                                                                                                                                                                                                                        |                                                                       | ARE THE FROFER TO OF EDAG INC., AND                                                                                                                  | SCALE: N.T.S                   | SHEET 3 OF | 4     |  |
| THE EUROPEAN UNION DIRECTIVES<br>2011/65/EU FOR R₀HS COMPLIANCY.                                                                                                                                                                                                                                                                                                                                                                                                                                                                                                                                                                                                                                                                                                                                                                                                                                                                                                                                                                                                                                                                                                                                                                                                                                                                                                                                                                                                                                                                                                                                                                                                                                                                                                                                                                                                                                                                                                                                                                                                                                                                                                                                                                                                                                                                                                                                                                                                                                                                                                                                     |                                                                       | OR USED AS THE BASIS FOR THE                                                                                                                         | DRAWING NUMBER: 627W7W         | /2-222-4NA | ISSUE |  |
|                                                                                                                                                                                                                                                                                                                                                                                                                                                                                                                                                                                                                                                                                                                                                                                                                                                                                                                                                                                                                                                                                                                                                                                                                                                                                                                                                                                                                                                                                                                                                                                                                                                                                                                                                                                                                                                                                                                                                                                                                                                                                                                                                                                                                                                                                                                                                                                                                                                                                                                                                                                                      | YOUR CONNECTION TO QUALITY & SERV                                     | /ICE MANUFACTURE OR SALE OF APPARATUS WITHOUT WRITTEN PERMISSION.                                                                                    | PART NUMBER: 627W7W2-222-4NA 1 |            |       |  |