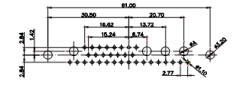

.XX ±0.13 .XXX ±0.05

9W4 Female

13W3 Female

47W1 Female

17W5 Male

COMPLIANT

2.77

|                                                                                                   |                                      |                                                                                                                                                                                                                  | SW REFERENCE NO.: 627 COMBO ASSEMBLY |            |       |
|---------------------------------------------------------------------------------------------------|--------------------------------------|------------------------------------------------------------------------------------------------------------------------------------------------------------------------------------------------------------------|--------------------------------------|------------|-------|
|                                                                                                   | COMBINATION                          | DRAWN: C.B                                                                                                                                                                                                       | DATE: JAN. 01/2019                   |            |       |
|                                                                                                   |                                      |                                                                                                                                                                                                                  | CHECKED:                             | DATE:      |       |
| THIS SERIES FULLY CONFORMS TO<br>THE EUROPEAN UNION DIRECTIVES<br>2011/65/EU FOR RoHS COMPLIANCY. | EDAC INC                             | THESE DRAWINGS AND SPECIFICATIONS<br>ARE THE PROPERTY OF EDAC INC., AND<br>SHALL NOT BE REPRODUCED, OR COPIED<br>OR USED AS THE BASIS FOR THE<br>MANUFACTURE OR SALE OF APPARATUS<br>WITHOUT WRITTEN PERMISSION. | SCALE: N.T.S                         | SHEET 4 OF | 4     |
|                                                                                                   | YOUR CONNECTION TO QUALITY & SERVICE |                                                                                                                                                                                                                  | DRAWING NUMBER: 627W7W2-222-4NA      |            | ISSUE |
|                                                                                                   |                                      |                                                                                                                                                                                                                  | PART NUMBER: 627W7W                  | 2-222-4NA  | 1     |