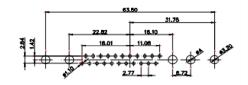

21W4 Male/Female

PART NUMBER:

| 8                                                                                                                                                                                                                                                                                                                                                                                                                                                                                                                                                                                                                                                                                                                                                                                                                                                                                                                                                                                                                                                                                                                                                                                                                                                                                                                                                                                                                                                                                                                                                                                                                                                                                                                                                                                                                                                                                                                                                                                                                                                                                                                                                                                                                                                                                                                                                                                                                                                                                                                                                                                                    | W8 Male                                                               |                                                                                                                                                      |                                |            |       |  |
|------------------------------------------------------------------------------------------------------------------------------------------------------------------------------------------------------------------------------------------------------------------------------------------------------------------------------------------------------------------------------------------------------------------------------------------------------------------------------------------------------------------------------------------------------------------------------------------------------------------------------------------------------------------------------------------------------------------------------------------------------------------------------------------------------------------------------------------------------------------------------------------------------------------------------------------------------------------------------------------------------------------------------------------------------------------------------------------------------------------------------------------------------------------------------------------------------------------------------------------------------------------------------------------------------------------------------------------------------------------------------------------------------------------------------------------------------------------------------------------------------------------------------------------------------------------------------------------------------------------------------------------------------------------------------------------------------------------------------------------------------------------------------------------------------------------------------------------------------------------------------------------------------------------------------------------------------------------------------------------------------------------------------------------------------------------------------------------------------------------------------------------------------------------------------------------------------------------------------------------------------------------------------------------------------------------------------------------------------------------------------------------------------------------------------------------------------------------------------------------------------------------------------------------------------------------------------------------------------|-----------------------------------------------------------------------|------------------------------------------------------------------------------------------------------------------------------------------------------|--------------------------------|------------|-------|--|
| 47.05<br>23.63<br>- 14.49<br>- 14.49 |                                                                       | 33.30<br><b>6.60</b><br><b>1.600</b><br><b>1.600</b><br><b>9</b><br><b>9</b><br><b>9</b><br><b>9</b><br><b>9</b><br><b>9</b><br><b>9</b><br><b>9</b> |                                |            | and   |  |
|                                                                                                                                                                                                                                                                                                                                                                                                                                                                                                                                                                                                                                                                                                                                                                                                                                                                                                                                                                                                                                                                                                                                                                                                                                                                                                                                                                                                                                                                                                                                                                                                                                                                                                                                                                                                                                                                                                                                                                                                                                                                                                                                                                                                                                                                                                                                                                                                                                                                                                                                                                                                      |                                                                       | 11W1 Male/Female                                                                                                                                     | 27W2 Male/Fema                 | le         |       |  |
| 2305<br>4706<br>4706<br>4305<br>4305<br>400 / 4.2<br>8<br>8<br>8<br>8<br>8<br>8<br>8<br>8<br>8<br>8<br>8<br>8<br>8                                                                                                                                                                                                                                                                                                                                                                                                                                                                                                                                                                                                                                                                                                                                                                                                                                                                                                                                                                                                                                                                                                                                                                                                                                                                                                                                                                                                                                                                                                                                                                                                                                                                                                                                                                                                                                                                                                                                                                                                                                                                                                                                                                                                                                                                                                                                                                                                                                                                                   | W8 Female<br>$ \begin{array}{c}                                     $ | 17W2 Male/Female                                                                                                                                     | 21W1 Male/Fema                 |            | a sea |  |
|                                                                                                                                                                                                                                                                                                                                                                                                                                                                                                                                                                                                                                                                                                                                                                                                                                                                                                                                                                                                                                                                                                                                                                                                                                                                                                                                                                                                                                                                                                                                                                                                                                                                                                                                                                                                                                                                                                                                                                                                                                                                                                                                                                                                                                                                                                                                                                                                                                                                                                                                                                                                      |                                                                       |                                                                                                                                                      |                                |            |       |  |
| COMBINATION D-SUB                                                                                                                                                                                                                                                                                                                                                                                                                                                                                                                                                                                                                                                                                                                                                                                                                                                                                                                                                                                                                                                                                                                                                                                                                                                                                                                                                                                                                                                                                                                                                                                                                                                                                                                                                                                                                                                                                                                                                                                                                                                                                                                                                                                                                                                                                                                                                                                                                                                                                                                                                                                    |                                                                       | DRAWN: C.B                                                                                                                                           | DATE: JAN. 01/2019             |            |       |  |
|                                                                                                                                                                                                                                                                                                                                                                                                                                                                                                                                                                                                                                                                                                                                                                                                                                                                                                                                                                                                                                                                                                                                                                                                                                                                                                                                                                                                                                                                                                                                                                                                                                                                                                                                                                                                                                                                                                                                                                                                                                                                                                                                                                                                                                                                                                                                                                                                                                                                                                                                                                                                      |                                                                       |                                                                                                                                                      |                                | DATE:      |       |  |
| THIS SERIES FULLY CONFORMS TO                                                                                                                                                                                                                                                                                                                                                                                                                                                                                                                                                                                                                                                                                                                                                                                                                                                                                                                                                                                                                                                                                                                                                                                                                                                                                                                                                                                                                                                                                                                                                                                                                                                                                                                                                                                                                                                                                                                                                                                                                                                                                                                                                                                                                                                                                                                                                                                                                                                                                                                                                                        |                                                                       | ARE THE FROFER TO OF EDAG INC., AND                                                                                                                  | SCALE: N.T.S                   | SHEET 3 OF | 4     |  |
| THE EUROPEAN UNION DIRECTIVES<br>2011/65/EU FOR R₀HS COMPLIANCY.                                                                                                                                                                                                                                                                                                                                                                                                                                                                                                                                                                                                                                                                                                                                                                                                                                                                                                                                                                                                                                                                                                                                                                                                                                                                                                                                                                                                                                                                                                                                                                                                                                                                                                                                                                                                                                                                                                                                                                                                                                                                                                                                                                                                                                                                                                                                                                                                                                                                                                                                     |                                                                       | OR USED AS THE BASIS FOR THE                                                                                                                         | DRAWING NUMBER: 627W7W         | /2-222-4NA | ISSUE |  |
|                                                                                                                                                                                                                                                                                                                                                                                                                                                                                                                                                                                                                                                                                                                                                                                                                                                                                                                                                                                                                                                                                                                                                                                                                                                                                                                                                                                                                                                                                                                                                                                                                                                                                                                                                                                                                                                                                                                                                                                                                                                                                                                                                                                                                                                                                                                                                                                                                                                                                                                                                                                                      | YOUR CONNECTION TO QUALITY & SERV                                     | /ICE MANUFACTURE OR SALE OF APPARATUS WITHOUT WRITTEN PERMISSION.                                                                                    | PART NUMBER: 627W7W2-222-4NA 1 |            |       |  |