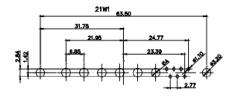

21W4 Male/Female

PART NUMBER:

| 8                                                                                                                                                                                                                                                                                                                                                                                                                                                                                                                                                                                                                                                                                                                                                                                                                                                                                                                                                                                                                                                                                                                                                                                                                                                                                                                                                                                                                                                                                                                                                                                                                                                                                                                                                                                                                                                                                                                                                                                                                                                                                                                                                                                                                                                                                                                                                                                                                                                                                                                                                                                                    | W8 Male                                                               |                                                                                                                                                      |                                |            |       |  |
|------------------------------------------------------------------------------------------------------------------------------------------------------------------------------------------------------------------------------------------------------------------------------------------------------------------------------------------------------------------------------------------------------------------------------------------------------------------------------------------------------------------------------------------------------------------------------------------------------------------------------------------------------------------------------------------------------------------------------------------------------------------------------------------------------------------------------------------------------------------------------------------------------------------------------------------------------------------------------------------------------------------------------------------------------------------------------------------------------------------------------------------------------------------------------------------------------------------------------------------------------------------------------------------------------------------------------------------------------------------------------------------------------------------------------------------------------------------------------------------------------------------------------------------------------------------------------------------------------------------------------------------------------------------------------------------------------------------------------------------------------------------------------------------------------------------------------------------------------------------------------------------------------------------------------------------------------------------------------------------------------------------------------------------------------------------------------------------------------------------------------------------------------------------------------------------------------------------------------------------------------------------------------------------------------------------------------------------------------------------------------------------------------------------------------------------------------------------------------------------------------------------------------------------------------------------------------------------------------|-----------------------------------------------------------------------|------------------------------------------------------------------------------------------------------------------------------------------------------|--------------------------------|------------|-------|--|
| 47.05<br>23.63<br>- 14.49<br>- 14.49 |                                                                       | 33.30<br><b>6.60</b><br><b>1.600</b><br><b>1.600</b><br><b>9</b><br><b>9</b><br><b>9</b><br><b>9</b><br><b>9</b><br><b>9</b><br><b>9</b><br><b>9</b> |                                |            | and   |  |
|                                                                                                                                                                                                                                                                                                                                                                                                                                                                                                                                                                                                                                                                                                                                                                                                                                                                                                                                                                                                                                                                                                                                                                                                                                                                                                                                                                                                                                                                                                                                                                                                                                                                                                                                                                                                                                                                                                                                                                                                                                                                                                                                                                                                                                                                                                                                                                                                                                                                                                                                                                                                      |                                                                       | 11W1 Male/Female                                                                                                                                     | 27W2 Male/Fema                 | le         |       |  |
| 2305<br>4706<br>4706<br>4305<br>4305<br>400 / 4.2<br>8<br>8<br>8<br>8<br>8<br>8<br>8<br>8<br>8<br>8<br>8<br>8<br>8                                                                                                                                                                                                                                                                                                                                                                                                                                                                                                                                                                                                                                                                                                                                                                                                                                                                                                                                                                                                                                                                                                                                                                                                                                                                                                                                                                                                                                                                                                                                                                                                                                                                                                                                                                                                                                                                                                                                                                                                                                                                                                                                                                                                                                                                                                                                                                                                                                                                                   | W8 Female<br>$ \begin{array}{c}                                     $ | 17W2 Male/Female                                                                                                                                     | 21W1 Male/Fema                 |            | a sea |  |
|                                                                                                                                                                                                                                                                                                                                                                                                                                                                                                                                                                                                                                                                                                                                                                                                                                                                                                                                                                                                                                                                                                                                                                                                                                                                                                                                                                                                                                                                                                                                                                                                                                                                                                                                                                                                                                                                                                                                                                                                                                                                                                                                                                                                                                                                                                                                                                                                                                                                                                                                                                                                      |                                                                       |                                                                                                                                                      |                                |            |       |  |
| COMBINATION D-SUB                                                                                                                                                                                                                                                                                                                                                                                                                                                                                                                                                                                                                                                                                                                                                                                                                                                                                                                                                                                                                                                                                                                                                                                                                                                                                                                                                                                                                                                                                                                                                                                                                                                                                                                                                                                                                                                                                                                                                                                                                                                                                                                                                                                                                                                                                                                                                                                                                                                                                                                                                                                    |                                                                       | DRAWN: C.B                                                                                                                                           | DATE: JAN. 01/2019             |            |       |  |
|                                                                                                                                                                                                                                                                                                                                                                                                                                                                                                                                                                                                                                                                                                                                                                                                                                                                                                                                                                                                                                                                                                                                                                                                                                                                                                                                                                                                                                                                                                                                                                                                                                                                                                                                                                                                                                                                                                                                                                                                                                                                                                                                                                                                                                                                                                                                                                                                                                                                                                                                                                                                      |                                                                       |                                                                                                                                                      |                                | DATE:      |       |  |
| THIS SERIES FULLY CONFORMS TO                                                                                                                                                                                                                                                                                                                                                                                                                                                                                                                                                                                                                                                                                                                                                                                                                                                                                                                                                                                                                                                                                                                                                                                                                                                                                                                                                                                                                                                                                                                                                                                                                                                                                                                                                                                                                                                                                                                                                                                                                                                                                                                                                                                                                                                                                                                                                                                                                                                                                                                                                                        |                                                                       | ARE THE FROFER TO OF EDAG INC., AND                                                                                                                  | SCALE: N.T.S                   | SHEET 3 OF | 4     |  |
| THE EUROPEAN UNION DIRECTIVES<br>2011/65/EU FOR R₀HS COMPLIANCY.                                                                                                                                                                                                                                                                                                                                                                                                                                                                                                                                                                                                                                                                                                                                                                                                                                                                                                                                                                                                                                                                                                                                                                                                                                                                                                                                                                                                                                                                                                                                                                                                                                                                                                                                                                                                                                                                                                                                                                                                                                                                                                                                                                                                                                                                                                                                                                                                                                                                                                                                     |                                                                       | OR USED AS THE BASIS FOR THE                                                                                                                         | DRAWING NUMBER: 627W7W         | /2-222-4NA | ISSUE |  |
|                                                                                                                                                                                                                                                                                                                                                                                                                                                                                                                                                                                                                                                                                                                                                                                                                                                                                                                                                                                                                                                                                                                                                                                                                                                                                                                                                                                                                                                                                                                                                                                                                                                                                                                                                                                                                                                                                                                                                                                                                                                                                                                                                                                                                                                                                                                                                                                                                                                                                                                                                                                                      | YOUR CONNECTION TO QUALITY & SERV                                     | /ICE MANUFACTURE OR SALE OF APPARATUS WITHOUT WRITTEN PERMISSION.                                                                                    | PART NUMBER: 627W7W2-222-4NA 1 |            |       |  |