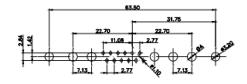

SW REFERENCE NO .: 627 COMBO ASSEMBLY COMBINATION D-SUB DRAWN: C.B DATE: JAN. 01/2019 CHECKED: DATE: THESE DRAWINGS AND SPECIFICATIONS OF SCALE: (IN C.A.D. 1:1) SHEET 1 4 EDAC INC ARE THE PROPERTY OF EDAC INC..AND TORONTO, ONTARIO SHALL NOT BE REPRODUCED, OR COPIED 627W7W2-222-4NA ISSUE DRAWING NUMBER: OR USED AS THE BASIS FOR THE CANADA MANUFACTURE OR SALE OF APPARATUS 1 YOUR CONNECTION TO QUALITY & SERVICE PART NUMBER: 627W7W2-222-4NA WITHOUT WRITTEN PERMISSION.