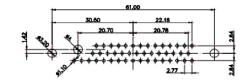

SW REFERENCE NO .: 627 COMBO ASSEMBLY COMBINATION D-SUB DRAWN: C.B DATE: JAN. 01/2019 CHECKED: DATE: THESE DRAWINGS AND SPECIFICATIONS OF SCALE: (IN C.A.D. 1:1) SHEET 1 4 EDAC INC ARE THE PROPERTY OF EDAC INC..AND TORONTO, ONTARIO SHALL NOT BE REPRODUCED, OR COPIED 627W7W2-222-4NA ISSUE DRAWING NUMBER: OR USED AS THE BASIS FOR THE CANADA MANUFACTURE OR SALE OF APPARATUS 1 YOUR CONNECTION TO QUALITY & SERVICE PART NUMBER: 627W7W2-222-4NA WITHOUT WRITTEN PERMISSION.