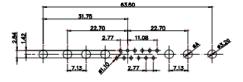

SW REFERENCE NO .: 627 COMBO ASSEMBLY COMBINATION D-SUB DRAWN: C.B DATE: JAN. 01/2019 CHECKED: DATE: THESE DRAWINGS AND SPECIFICATIONS OF SCALE: (IN C.A.D. 1:1) SHEET 1 4 EDAC INC ARE THE PROPERTY OF EDAC INC..AND TORONTO, ONTARIO SHALL NOT BE REPRODUCED, OR COPIED 627W7W2-222-4NA ISSUE DRAWING NUMBER: OR USED AS THE BASIS FOR THE CANADA MANUFACTURE OR SALE OF APPARATUS 1 YOUR CONNECTION TO QUALITY & SERVICE PART NUMBER: 627W7W2-222-4NA WITHOUT WRITTEN PERMISSION.