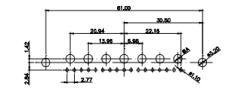

SW REFERENCE NO .: 627 COMBO ASSEMBLY COMBINATION D-SUB DRAWN: C.B DATE: JAN. 01/2019 CHECKED: DATE: THESE DRAWINGS AND SPECIFICATIONS OF SCALE: (IN C.A.D. 1:1) SHEET 1 4 EDAC INC ARE THE PROPERTY OF EDAC INC..AND TORONTO, ONTARIO SHALL NOT BE REPRODUCED, OR COPIED 627W7W2-222-4NA ISSUE DRAWING NUMBER: OR USED AS THE BASIS FOR THE CANADA MANUFACTURE OR SALE OF APPARATUS 1 YOUR CONNECTION TO QUALITY & SERVICE PART NUMBER: 627W7W2-222-4NA WITHOUT WRITTEN PERMISSION.