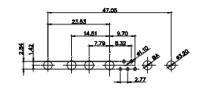

SW REFERENCE NO .: 627 COMBO ASSEMBLY COMBINATION D-SUB DRAWN: C.B DATE: JAN. 01/2019 CHECKED: DATE: THESE DRAWINGS AND SPECIFICATIONS OF SCALE: (IN C.A.D. 1:1) SHEET 1 4 EDAC INC ARE THE PROPERTY OF EDAC INC..AND TORONTO, ONTARIO SHALL NOT BE REPRODUCED, OR COPIED 627W7W2-222-4NA ISSUE DRAWING NUMBER: OR USED AS THE BASIS FOR THE CANADA MANUFACTURE OR SALE OF APPARATUS 1 YOUR CONNECTION TO QUALITY & SERVICE PART NUMBER: 627W7W2-222-4NA WITHOUT WRITTEN PERMISSION.

5W5 Male

5W5 Female

3W3 / 3WK3

WITHOUT WRITTEN PERMISSION.

5W1 Male/Female

7W2 Male/Female

(1)

627W7W2-222-4NA