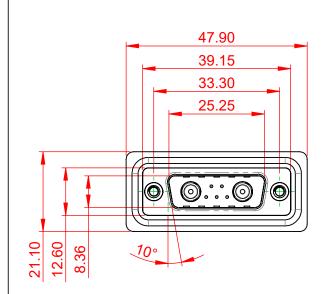

THIS IS A C.A.D. GENERATED DRAWING TOLERANCE UNLESS OTHERWISE SPECIFIED DO NOT MAKE MANUAL REVISIONS TO MASTER.

**ISSUE NUMBER** (1)ORIGINAL

NOTES:

MATERIAL:

.X ±0.25

±0.13 .XXX ±0.05

.XX

HOUSING: THERMOPLASTIC POLYESTER, UL94V-0 SHELL: STEEL, NICKEL PLATED CONTACT: COPPER ALLOY, GOLD FLASH PLATING

**OPERATING TEMPERATURE:** 

-55°C ~ 125°C

POWER CONTACT CURRENT RATING: 20A POWER CONTACT SIGNAL CONTACT CURRENT RATING: 5A PER CONTACT SIGNAL CONTACT RESISTANCE: 10mΩ MAX. **INSULATOR RESISTANCE:** 5000MΩ min. DIELECTRIC WITHSTANDING VOLTAGE: 1000V AC rms

SW REFERENCE NO .: 627 COMBO ASSEMBLY COMBINATION D-SUB DRAWN: C.B DATE: JAN. 01/2019 CHECKED: DATE: THESE DRAWINGS AND SPECIFICATIONS OF SCALE: (IN C.A.D. 1:1) SHEET 1 4 EDAC INC ARE THE PROPERTY OF EDAC INC..AND TORONTO, ONTARIO SHALL NOT BE REPRODUCED, OR COPIED 627W7W2-222-4NA ISSUE DRAWING NUMBER: OR USED AS THE BASIS FOR THE CANADA MANUFACTURE OR SALE OF APPARATUS 1 YOUR CONNECTION TO QUALITY & SERVICE PART NUMBER: 627W7W2-222-4NA WITHOUT WRITTEN PERMISSION.

THIS SERIES FULLY CONFORMS TO THE EUROPEAN UNION DIRECTIVES 2011/65/EU FOR RoHS COMPLIANCY.

THIS IS A C.A.D. GENERATED DRAWING TOLERANCE UNLESS OTHERWISE SPECIFIED DO NOT MAKE MANUAL REVISIONS TO MASTER. .X ±0.25 .XX ±0.13 .XXX ±0.05