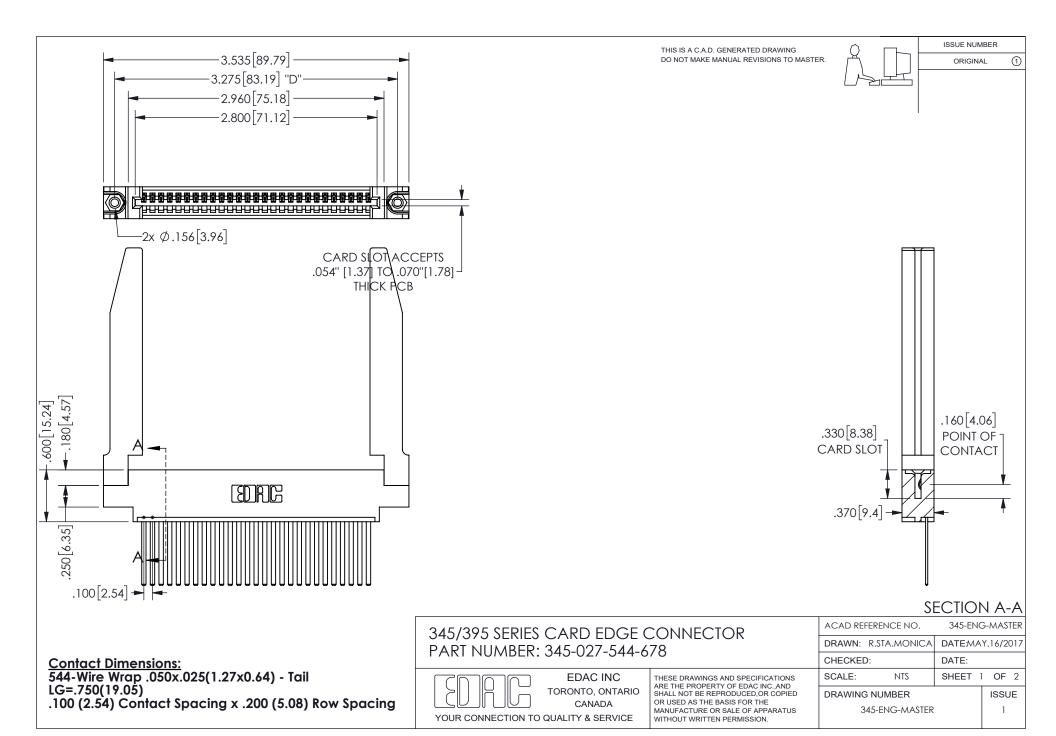

ISSUE NUMBER ORIGINAL

1

**Contact Code 558** 

Contact Code 559

Contact Code 560

INSULATOR MATERIAL: THERMOPLASTIC POLYESTER, UL 94V-0

DAP MATERIAL AVAILABLE UPON REQUEST

CONTACT MATERIAL; COPPER ALLOY

CONTACT PLATING: GOLD ON THE MATING AREA, TIN PLATING ON THE CONTACT TAILS, NICKEL UNDERPLATE

345/395 SERIES CARD EDGE CONNECTOR CONTACT CODE 555,556,558,559,560 DIMENSIONS

YOUR CONNECTION TO QUALITY & SERVICE

**EDAC INC** TORONTO, ONTARIO CANADA

THESE DRAWINGS AND SPECIFICATIONS ARE THE PROPERTY OF EDAC INC.,AND SHALL NOT BE REPRODUCED, OR COPIED OR USED AS THE BASIS FOR THE MANUFACTURE OR SALE OF APPARATUS WITHOUT WRITTEN PERMISSION.

| ACAD REFERENCE NO.  | 345-ENG-MASTER   |
|---------------------|------------------|
| DRAWN: R.STA.MONICA | DATE:MAY.16/2017 |
| CHECKED:            | DATE:            |
| SCALE: 1:1          | SHEET 2 OF 2     |
| DRAWING NUMBER      | ISSUE            |
| 345-FNG-MASTER      | 1                |