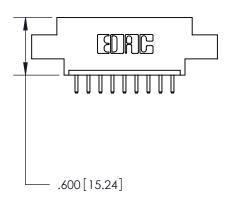

THIS IS A C.A.D. GENERATED DRAWING DO NOT MAKE MANUAL REVISIONS TO MASTER.

ISSUE NUMBER

.165[4.19]

.375 [9.54]

ORIGINAL

1

.060 [1.52] .125(3.18) to .210(5.33) **Outside Tails** .125(3.18) to .210(5.33) **Outside Tails** 