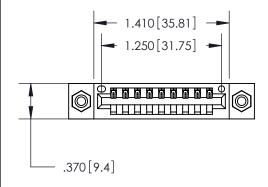

PART NUMBER: 896-009-520-608

**EDAC INC** TORONTO, ONTARIO CANADA YOUR CONNECTION TO QUALITY & SERVICE

846/896 SERIES HIGH TEMP CARD EDGE CONNECTOR

THESE DRAWINGS AND SPECIFICATIONS ARE THE PROPERTY OF EDAC INC., AND SHALL NOT BE REPRODUCED, OR COPIED OR USED AS THE BASIS FOR THE MANUFACTURE OR SALE OF APPARATUS WITHOUT WRITTEN PERMISSION.

<u>Contact Dimensions:</u> 520-P.C. Tail .030x.018 (0.76x0.46) - Tail LG. =.175 (4.45) .125 (3.18) Contact Spacing x .250 (6.35) Row Spacing

THIS IS A C.A.D. GENERATED DRAWING DO NOT MAKE MANUAL REVISIONS TO MASTER.