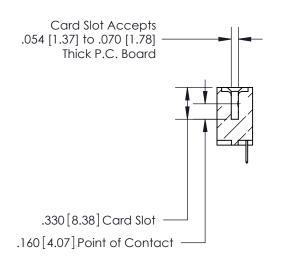

## 846/896 SERIES HIGH TEMP CARD EDGE CONNECTOR CONTACT CODE 555,556,558,559,560 DIMENSIONS

.150 [3.81]

YOUR CONNECTION TO QUALITY & SERVICE

**Contact Code 559** 

**EDAC INC** TORONTO, ONTARIO CANADA

THESE DRAWINGS AND SPECIFICATIONS ARE THE PROPERTY OF EDAC INC.,AND SHALL NOT BE REPRODUCED, OR COPIED OR USED AS THE BASIS FOR THE MANUFACTURE OR SALE OF APPARATUS WITHOUT WRITTEN PERMISSION.