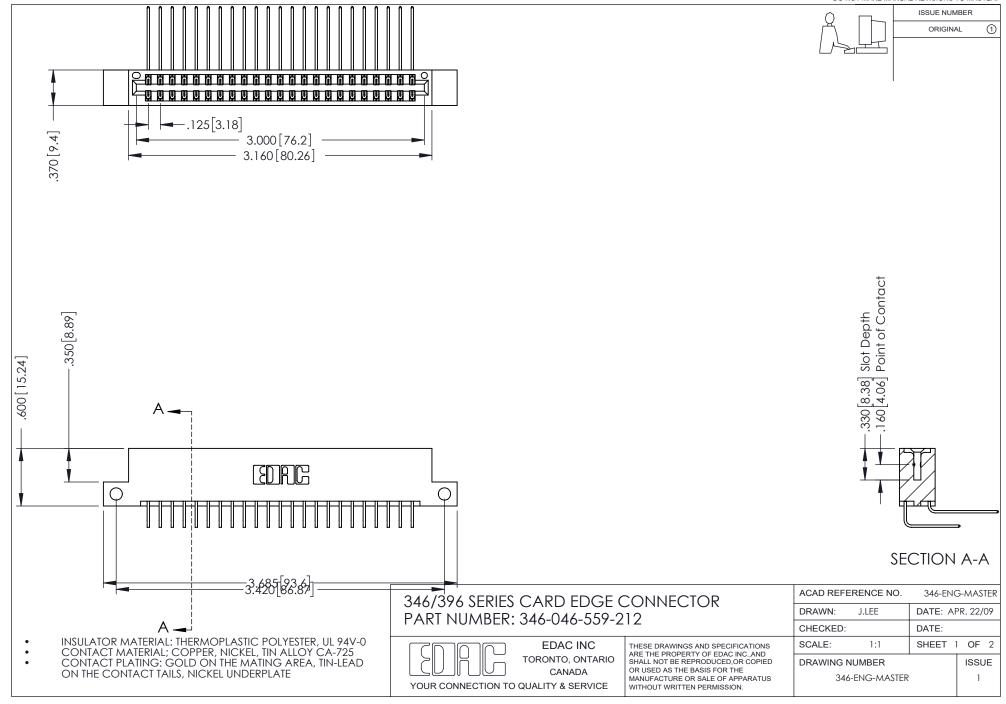

## **Contact Code 556**

INSULATOR MATERIAL: THERMOPLASTIC POLYESTER, UL 94V-0 CONTACT MATERIAL; COPPER, NICKEL, TIN ALLOY CA-725 CONTACT PLATING: GOLD ON THE MATING AREA, TIN-LEAD

ON THE CONTACT TAILS, NICKEL UNDERPLATE

## 346/396 SERIES CARD EDGE CONNECTOR CONTACT CODE 555,556,558,559,560 DIMENSIONS

YOUR CONNECTION TO QUALITY & SERVICE

**EDAC INC** TORONTO, ONTARIO CANADA

THESE DRAWINGS AND SPECIFICATIONS ARE THE PROPERTY OF EDAC INC.,AND SHALL NOT BE REPRODUCED, OR COPIED OR USED AS THE BASIS FOR THE MANUFACTURE OR SALE OF APPARATUS WITHOUT WRITTEN PERMISSION.