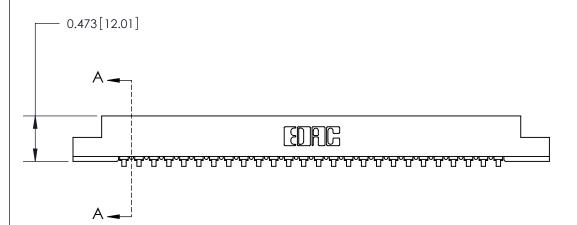

## **Contact Detail**

90 Degree Bend (Code 541 Contacts)

.156 [3.96] Contact Spacing x .200 [5.08] Row Spacing

**SECTION A-A** 

.175 [4.45] Point of Contact (Measured from bottom of Card Slot)

**See Accompanying Page for:** 