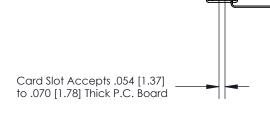

## **Contact Detail**

90 Degree Bend (Code 541 Contacts)

.156 [3.96] Contact Spacing x .200 [5.08] Row Spacing

**SECTION A-A** 

.175 [4.45] Point of Contact (Measured from bottom of Card Slot)

**See Accompanying Page for:** 