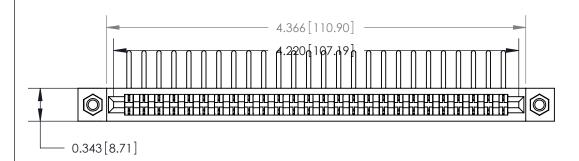

## **Contact Detail**

90 Degree Bend (Code 541 Contacts)

.156 [3.96] Contact Spacing x .200 [5.08] Row Spacing

**SECTION A-A** 

.175 [4.45] Point of Contact (Measured from bottom of Card Slot)

**See Accompanying Page for:** 