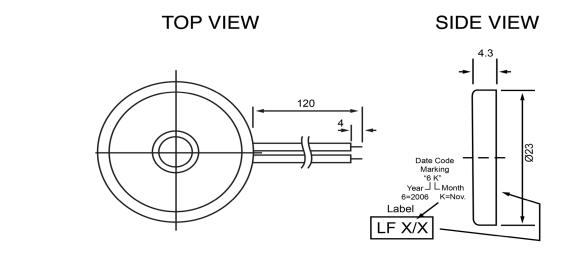

| Specifications        |           |       | Notes                                              |                  | Revision History |                           |            |            |             |            |
|-----------------------|-----------|-------|----------------------------------------------------|------------------|------------------|---------------------------|------------|------------|-------------|------------|
| Description           | Value     | Unit  | Notes                                              |                  | Version          | Description               |            |            | Date        | Approved   |
| Technology            | Piezo     |       | 1) All dimensions are in mm unless otherwise noted |                  | 1                | Released from Engineering |            |            | 10/21/2013  | J.S        |
| Resonant Frequency    | 5,000     | (Hz)  | 2) All parts meet RoHS                             |                  |                  |                           |            |            |             |            |
| Rated Voltage         | 12        | (V)   |                                                    |                  |                  |                           |            |            |             |            |
| SPL @ 10cm            | 79        | (dBA) |                                                    |                  |                  |                           |            |            |             |            |
| Capacitance           | 15,000    | (pF)  |                                                    |                  |                  |                           |            |            |             |            |
| Mount Type            | Flush     |       |                                                    |                  |                  |                           |            |            |             |            |
| Voltage Range         | 1~40      | (V)   |                                                    |                  |                  |                           |            |            |             |            |
| Max Rated Current     | 7         | (mA)  |                                                    |                  |                  |                           |            |            |             |            |
| Housing Material      | ABS       |       |                                                    |                  | Drawn by         | Date                      | Checked by | Date       | Approved by | Date       |
| Operating Temperature | -20 ~ +60 | °C    |                                                    |                  | A.B.             | 10/21/2013                | C.E.       | 10/21/2013 | J.S         | 10/21/2013 |
| Storage Temperature   | -20 ~ +60 | °C    |                                                    | Piezo Transducer | TP235012-1       |                           |            |            |             |            |
| Weight                | 2         | (g)   |                                                    | riezo iransuucei |                  | 14522015-1                |            |            |             |            |