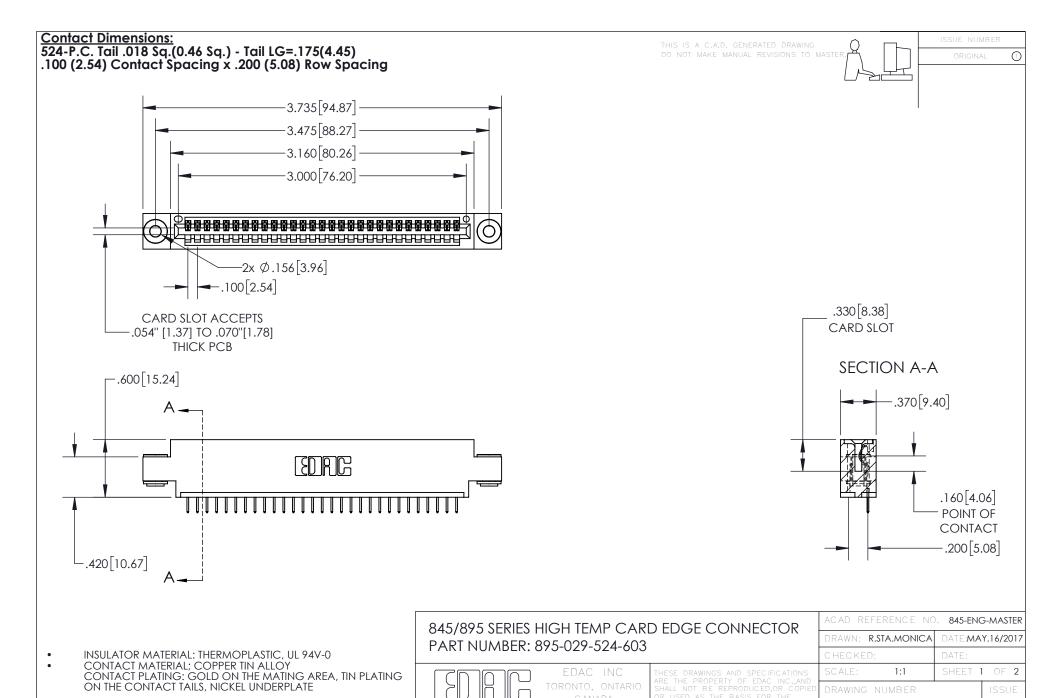

YOUR CONNECTION TO QUALITY & SERVICE

845-ENG-MASTER

- INSULATOR MATERIAL: THERMOPLASTIC POLYESTER, UL 94V-0 DAP MATERIAL AVAILABLE UPON REQUEST
- CONTACT MATERIAL; COPPER ALLOY

CONTACT PLATING: GOLD ON THE MATING AREA, TIN PLATING ON THE CONTACT TAILS, NICKEL UNDERPLATE

## 845/895 SERIES HIGH TEMP CARD EDGE CONNECTOR CONTACT CODE 555,556,558,559,560 DIMENSIONS

YOUR CONNECTION TO QUALITY & SERVICE

|   | ACAD REFERENCE NO   | . 845-ENG-MASTER |
|---|---------------------|------------------|
|   | DRAWN: R.STA.MONICA | DATE:MAY.16/2017 |
|   | CHECKED:            | DATE:            |
|   | SCALE: 1:1          | SHEET 2 OF 2     |
| D | DRAWING NUMBER      | ISSUE            |

845-ENG-MASTER