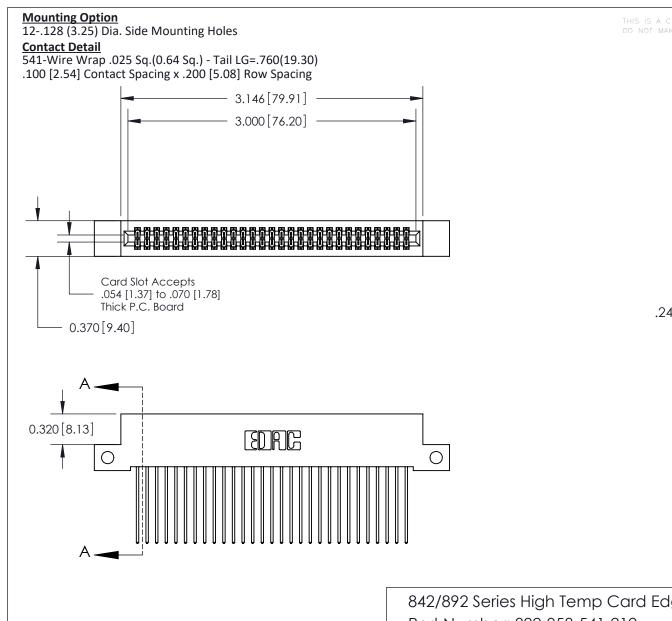

THIS IS A C.A.D. GENERATED DRAWING
DO NOT MAKE MANUAL REVISIONS TO MASTER

ISSUE NUMBER

ORIGINAL

1

| 842/892 Series High Temp Card Edge Co<br>Mounting Options  | DRAWN: J.LEE DATE: OCT. 06/09  CHECKED: DATE: |
|------------------------------------------------------------|-----------------------------------------------|
| EDAC INC THESE DRAWINGS AND S ARE THE PROPERTY OF          |                                               |
|                                                            | DUCED,OR COPIED DRAWING NUMBER ISSUE          |
| YOUR CONNECTION TO QUALITY & SERVICE WITHOUT WRITTEN PERMI |                                               |