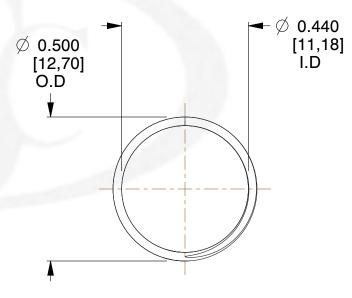

## **NOTES:**

1. Material : Stainless Steel

Finish : Glod Irridite
 Ends : Closed and Ground

4. Total Coils : 10.000

5. Sugg. Max. Deflection: 0.340 (in)6. Sugg. Max. Load: 2.300 (lbs)

7. All Drawing Dimensions are in Inches [mm]