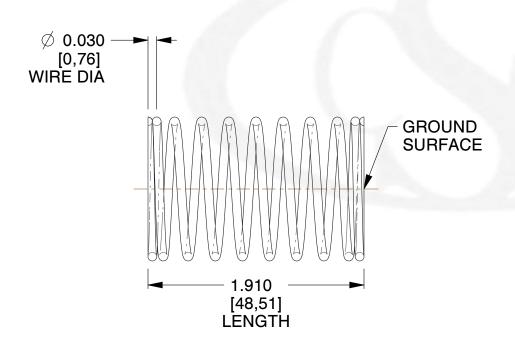

## **NOTES:**

1. Material : Stainless Steel

Finish : Glod Irridite
 Ends : Closed and Ground

4. Total Coils : 10.000

5. Sugg. Max. Deflection: 0.340 (in)6. Sugg. Max. Load: 2.300 (lbs)

7. All Drawing Dimensions are in Inches [mm]