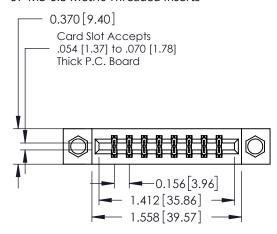

**Mounting Option** 

07-M3-0.5 Metric Threaded Inserts

**Contact Detail** 

524-P.C. Tail .018 Sq.(0.46 Sq.) - Tail LG=.175(4.45) .156 [3.96] Contact Spacing x .200 [5.08] Row Spacing

THIS IS A C.A.D. GENERATED DRAWING DO NOT MAKE MANUAL REVISIONS TO MASTER.

ISSUE NUMBER

ORIGINAL

1

**See Accompanying Pages for:** 

- **Contact Bend Details**
- **Mounting Options**

| 337 / 387 Series Card Edge Connector |
|--------------------------------------|
| Part Number: 337-016-524-207         |