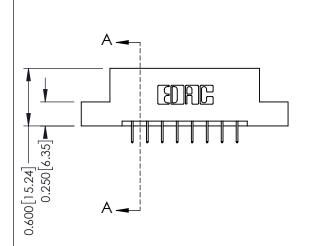

**Mounting Option** 

07-M3-0.5 Metric Threaded Inserts

**Contact Detail** 

524-P.C. Tail .018 Sq.(0.46 Sq.) - Tail LG=.175(4.45) .156 [3.96] Contact Spacing x .200 [5.08] Row Spacing

THIS IS A C.A.D. GENERATED DRAWING DO NOT MAKE MANUAL REVISIONS TO MASTER.