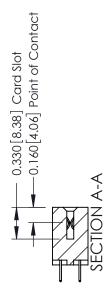

**Mounting Option** 

07-M3-0.5 Metric Threaded Inserts

**Contact Detail** 

524-P.C. Tail .018 Sq.(0.46 Sq.) - Tail LG=.175(4.45) .156 [3.96] Contact Spacing x .200 [5.08] Row Spacing

THIS IS A C.A.D. GENERATED DRAWING DO NOT MAKE MANUAL REVISIONS TO MASTER.