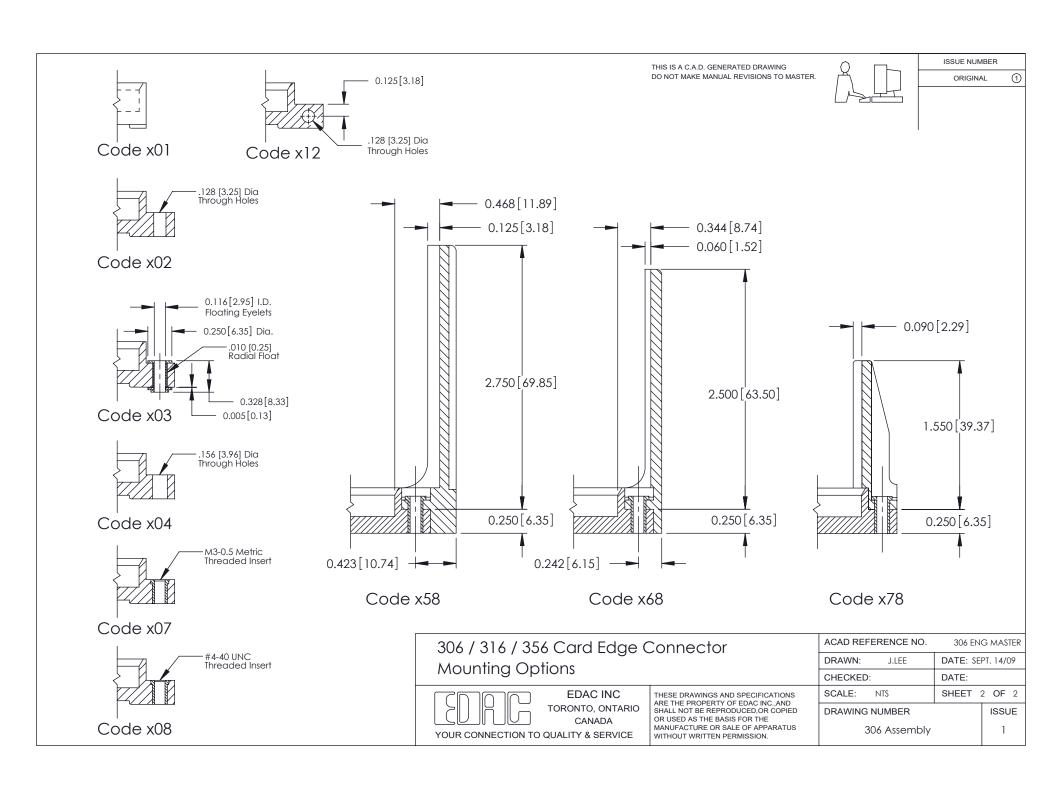

| Mounting Option 168344 (8.74) Offset Card Guides                                                                                                     | Contact Detail 400-Wire Hole .087x.015(2.21x0.38) - Tail LG.=.282(7.16 .156 [3.96] Contact Spacing with Single Centreline Row | THIS IS A C.A.D. GENERATED DRAWING DO NOT MAKE MANUAL REVISIONS TO MASTER |                | ORIGINA                           |             |  |
|------------------------------------------------------------------------------------------------------------------------------------------------------|-------------------------------------------------------------------------------------------------------------------------------|---------------------------------------------------------------------------|----------------|-----------------------------------|-------------|--|
| 0.343 [8.71] Card Slot Accepts .054 (1.37) to .070 (1.78) Thick P.C. Board  -0.156 [3.96] 2.660 [67.56] 2.806 [71.27] -3.092 [78.54]  -3.576 [90.83] | Ø0.156[3.96]                                                                                                                  |                                                                           | 0.295 [7.49]   | Card Slot                         | SECTION A-A |  |
| 89.11.68<br>                                                                                                                                         | -                                                                                                                             |                                                                           | L<br>Po        | oint of Co                        |             |  |
| See Accompanying Pages for:  • Mounting Options                                                                                                      | 306 / 316 / 356 Card Edd                                                                                                      | 306 / 316 / 356 Card Edge Connector                                       |                | ACAD REFERENCE NO. 306 ENG MASTER |             |  |
|                                                                                                                                                      | Part Number: 306-016-400-                                                                                                     |                                                                           | DRAWN: J.LEE   | DATE: SEF                         | PT. 14/09   |  |
|                                                                                                                                                      |                                                                                                                               | J-100                                                                     | CHECKED:       | DATE:                             |             |  |
|                                                                                                                                                      | EDAC INC                                                                                                                      | ARE THE PROPERTY OF EDAC INC.,AND                                         | SCALE: NTS     | SHEET                             | 1 OF 2      |  |
|                                                                                                                                                      | TORONTO, ONTARIO CANADA YOUR CONNECTION TO QUALITY & SERVICE                                                                  | ARIO SHALL NOT BE REPRODUCED, OR COPIED OR USED AS THE BASIS FOR THE      | DRAWING NUMBER |                                   | ISSUE       |  |
|                                                                                                                                                      |                                                                                                                               | MANUFACTURE OR SALE OF APPARATUS                                          | 306 Assembly   | У                                 | 1           |  |