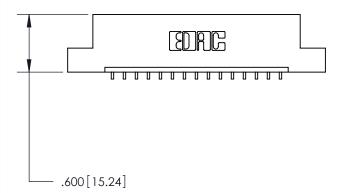

846/896 SERIES HIGH TEMP CARD EDGE CONNECTOR PART NUMBER: 896-015-559-107

YOUR CONNECTION TO QUALITY & SERVICE

**EDAC INC** TORONTO, ONTARIO CANADA

THESE DRAWINGS AND SPECIFICATIONS ARE THE PROPERTY OF EDAC INC., AND SHALL NOT BE REPRODUCED, OR COPIED OR USED AS THE BASIS FOR THE MANUFACTURE OR SALE OF APPARATUS WITHOUT WRITTEN PERMISSION.