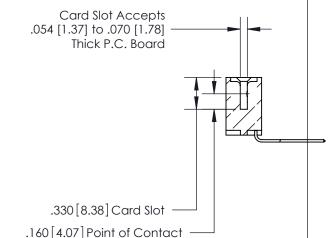

<u>Contact Dimensions:</u>
559-90 Degree Bend (Code 541 Contacts)
See Sheet 2 for Contact Code 555, 556, 558, 559, 560 Dimensions

THIS IS A C.A.D. GENERATED DRAWING DO NOT MAKE MANUAL REVISIONS TO MASTER.