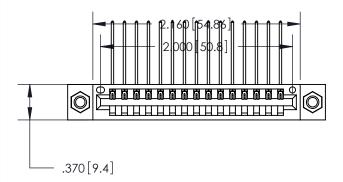

846/896 SERIES HIGH TEMP CARD EDGE CONNECTOR PART NUMBER: 896-015-559-107

YOUR CONNECTION TO QUALITY & SERVICE

**EDAC INC** TORONTO, ONTARIO CANADA

THESE DRAWINGS AND SPECIFICATIONS ARE THE PROPERTY OF EDAC INC., AND SHALL NOT BE REPRODUCED, OR COPIED OR USED AS THE BASIS FOR THE MANUFACTURE OR SALE OF APPARATUS WITHOUT WRITTEN PERMISSION.