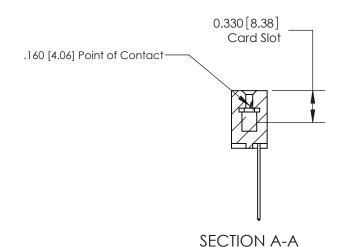

## **Contact Detail**

544-Wire Wrap .050x.025(1.27x0.64) - Tail LG=.750(19.05) .156 [3.96] Contact Spacing x .200 [5.08] Row Spacing

> 2.494[63.35] 2.348 [59.64] -Card Slot Accepts .054 [1.37] to .070 [1.78] Thick P.C. Board 0.370 [9.40]