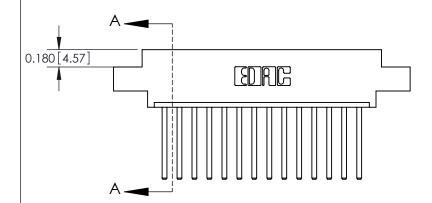

## **Contact Detail**

544-Wire Wrap .050x.025(1.27x0.64) - Tail LG=.750(19.05) .156 [3.96] Contact Spacing x .200 [5.08] Row Spacing

> 2.494[63.35] 2.348 [59.64] -Card Slot Accepts .054 [1.37] to .070 [1.78] Thick P.C. Board 0.370 [9.40]

THIS IS A C.A.D. GENERATED DRAWING DO NOT MAKE MANUAL REVISIONS TO MASTER.

ISSUE NUMBER

ORIGINAL

837/887 Series High Temp Card Edge Connector Part Number: 887-014-544-607

YOUR CONNECTION TO QUALITY & SERVICE