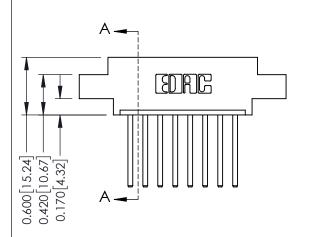

## **Mounting Option** 02-.128 (3.25) Dia. Mounting Holes - 0.370[9.40] Card Slot Accepts .054 [1.37] to .070 [1.78] Thick P.C. Board -0.156[3.96]

— 1.412[35.86] – 1.558 [39.57]

**Contact Detail** 

THIS IS A C.A.D. GENERATED DRAWING 544-Wire Wrap .050x.025(1.27x0.64) - Tail LG=.750(19.05)po not make manual revisions to master. .156 [3.96] Contact Spacing x .200 [5.08] Row Spacing

| ACAD REFERENCE NO. | 337 ENG MASTER   |  |  |
|--------------------|------------------|--|--|
| DRAWN: J.LEE       | DATE: OCT. 06/09 |  |  |
| CHECKED:           | DATE:            |  |  |
| SCALE: NTS         | SHEET 1 OF 3     |  |  |
| DRAWING NUMBER     | ISSUE            |  |  |
| 337 Assembly       | 1                |  |  |