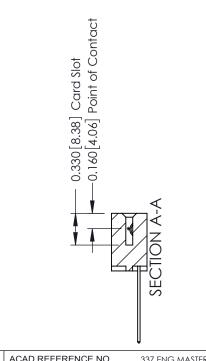

## **Mounting Option** 02-.128 (3.25) Dia. Mounting Holes - 0.370[9.40] Card Slot Accepts .054 [1.37] to .070 [1.78] Thick P.C. Board -0.156[3.96]

— 1.412[35.86] – 1.558 [39.57]

**Contact Detail** 

THIS IS A C.A.D. GENERATED DRAWING 544-Wire Wrap .050x.025(1.27x0.64) - Tail LG=.750(19.05)po not make manual revisions to master. .156 [3.96] Contact Spacing x .200 [5.08] Row Spacing

| ACAD REFERENCE NO. | 337 ENG MASTER   |  |  |
|--------------------|------------------|--|--|
| DRAWN: J.LEE       | DATE: OCT. 06/09 |  |  |
| CHECKED:           | DATE:            |  |  |
| SCALE: NTS         | SHEET 1 OF 3     |  |  |
| DRAWING NUMBER     | ISSUE            |  |  |
| 337 Assembly       | 1                |  |  |