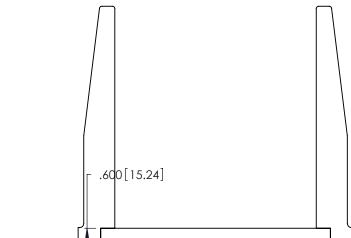

| <b>9</b> . <del>1</del> | H H H , , |                             |
|-------------------------|-----------|-----------------------------|
|                         |           |                             |
| .600[15.24]             |           | Card<br>.054 [1.37]<br>Thic |
|                         | Ц         |                             |
|                         |           | .330 [8.38                  |

ON THE CONTACT TAILS, NICKEL UNDERPLATE

ISSUE NUMBER

ORIGINAL

1

rd Slot Accepts 7] to .070 [1.78]

nick P.C. Board

88 Card Slot

.160 [4.07] Point of Contact