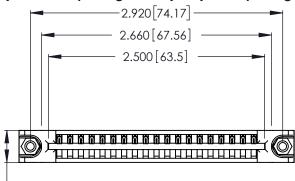

<u>Contact Dimensions:</u>
526-P.C. Tail .018 Sq. (0.46 Sq.) - Tail LG. =.350 (8.89)
.125 (3.18) Contact Spacing x .250 (6.35) Row Spacing

.370 [9.4]

346/396 SERIES CARD EDGE CONNECTOR PART NUMBER: 346-019-526-678

YOUR CONNECTION TO QUALITY & SERVICE

**EDAC INC** TORONTO, ONTARIO CANADA

THESE DRAWINGS AND SPECIFICATIONS ARE THE PROPERTY OF EDAC INC., AND SHALL NOT BE REPRODUCED, OR COPIED OR USED AS THE BASIS FOR THE MANUFACTURE OR SALE OF APPARATUS WITHOUT WRITTEN PERMISSION.

ACAD REFERENCE NO. 346-ENG-MASTER DRAWN: J.LEE DATE: APR. 22/09 CHECKED: DATE: SCALE: OF 2 N.T.S SHEET 1 DRAWING NUMBER **ISSUE** 346-ENG-MASTER

THIS IS A C.A.D. GENERATED DRAWING DO NOT MAKE MANUAL REVISIONS TO MASTER.