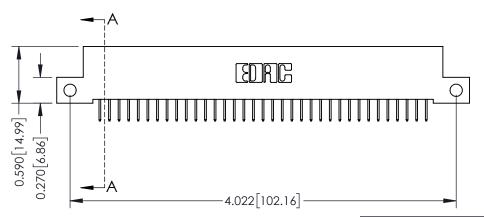

THIS IS A C.A.D. GENERATED DRAWING DO NOT MAKE MANUAL REVISIONS TO MASTER

ISSUE NUMBER

ORIGINAL

1

| 342 / 392 Card Edge Connector<br>Mounting Options |                                                                                                                                   | ACAD REFERENCE NO. 342 ENG MASTER |                         |        |  |
|---------------------------------------------------|-----------------------------------------------------------------------------------------------------------------------------------|-----------------------------------|-------------------------|--------|--|
|                                                   |                                                                                                                                   | DRAWN: J.LEE                      | DATE: <b>OCT. 06/09</b> |        |  |
|                                                   |                                                                                                                                   | CHECKED:                          | DATE:                   |        |  |
| EDAC INC                                          | ARE THE PROPERTY OF EDAC INC.,AND SHALL NOT BE REPRODUCED,OR COPIED OR USED AS THE BASIS FOR THE MANUFACTURE OR SALE OF APPARATUS | SCALE: NTS                        | SHEET :                 | 3 OF 3 |  |
| TORONTO, ONTARIO                                  |                                                                                                                                   | DRAWING NUMBER                    | •                       | ISSUE  |  |
| YOUR CONNECTION TO QUALITY & SERVICE              |                                                                                                                                   | 342 Assembly                      |                         | 1      |  |