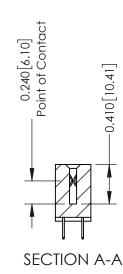

342 Assembly

THIS IS A C.A.D. GENERATED DRAWING DO NOT MAKE MANUAL REVISIONS TO MASTER. ISSUE NUMBER

ORIGINAL

1

| 342 / 392 Series Card Edge Connector<br>Contact Bend Detail |                                                                                                                                   | ACAD REFERENCE NO. 342 ENG MASTER |             |                  |        |
|-------------------------------------------------------------|-----------------------------------------------------------------------------------------------------------------------------------|-----------------------------------|-------------|------------------|--------|
|                                                             |                                                                                                                                   | DRAWN:                            | J.LEE       | DATE: OCT. 06/09 |        |
|                                                             |                                                                                                                                   | CHECKED:                          |             | DATE:            |        |
| EDAC INC                                                    | ARE THE PROPERTY OF EDAC INC.,AND SHALL NOT BE REPRODUCED,OR COPIED OR USED AS THE BASIS FOR THE MANUFACTURE OR SALE OF APPARATUS | SCALE:                            | NTS         | SHEET :          | 2 OF 3 |
| TORONTO, ONTARIO                                            |                                                                                                                                   | DRAWING                           | NUMBER      |                  | ISSUE  |
| YOUR CONNECTION TO QUALITY & SERVICE                        |                                                                                                                                   | 3                                 | 42 Assembly |                  | 1      |