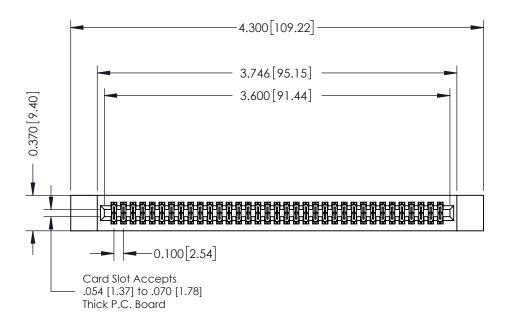

## **See Accompanying Pages for:**

- **Contact Bend Details**
- **Mounting Options**

342 / 392 Card Edge Connector Part Number: 342-070-524-212

| ACAD REFERENCE NO. 342 ENG MASTER |                  |  |  |  |
|-----------------------------------|------------------|--|--|--|
| DRAWN: J.LEE                      | DATE: OCT. 06/09 |  |  |  |
| CHECKED:                          | DATE:            |  |  |  |
| SCALE: NTS                        | SHEET 1 OF 3     |  |  |  |
| DRAWING NUMBER                    | ISSUE            |  |  |  |