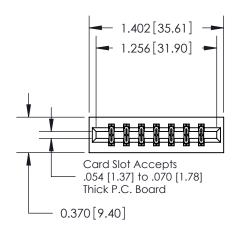

## **Contact Detail**

544-Wire Wrap .050x.025(1.27x0.64) - Tail LG=.750(19.05) .156 [3.96] Contact Spacing x .200 [5.08] Row Spacing

**See Accompanying Pages for:** 

**Contact Bend Details** 

THIS IS A C.A.D. GENERATED DRAWING DO NOT MAKE MANUAL REVISIONS TO MASTER.