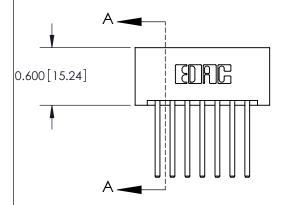

## **Contact Detail**

544-Wire Wrap .050x.025(1.27x0.64) - Tail LG=.750(19.05) .156 [3.96] Contact Spacing x .200 [5.08] Row Spacing

**See Accompanying Pages for:** 

**Contact Bend Details** 

THIS IS A C.A.D. GENERATED DRAWING DO NOT MAKE MANUAL REVISIONS TO MASTER.