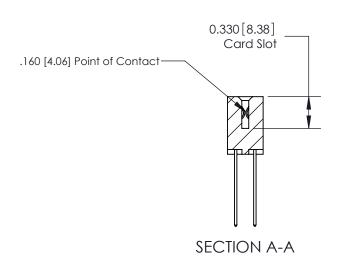

ISSUE NUMBER

ORIGINAL

1

|                     | 837/887 Series High Temp Card Edge Connector |                                                                                                                                                            | ACAD REFERENCE | NO. 837 EN       | 837 ENG MASTER |  |
|---------------------|----------------------------------------------|------------------------------------------------------------------------------------------------------------------------------------------------------------|----------------|------------------|----------------|--|
| Contact Bend Detail |                                              | DRAWN: J.LEE                                                                                                                                               | DATE: OC       | DATE: OCT. 06/09 |                |  |
|                     | Confact bend Detail                          |                                                                                                                                                            | CHECKED:       | DATE:            |                |  |
|                     | EDAC INC                                     | TORONTO, ONTARIO CANADA  ARE THE PROPERTY OF EDAC INC.,AND SHALL NOT BE REPRODUCED,OR COPIED OR USED AS THE BASIS FOR THE MANUFACTURE OR SALE OF APPARATUS | SCALE: NTS     | SHEET            | 2 <b>OF</b> 2  |  |
|                     | TORONTO, ONTARIO                             |                                                                                                                                                            | DRAWING NUMBER | •                | ISSUE          |  |
| Y                   | YOUR CONNECTION TO QUALITY & SERVICE         |                                                                                                                                                            | 837 Assembly   |                  | 1              |  |