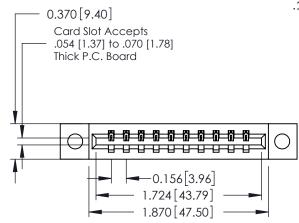

## **See Accompanying Pages for:**

- **Contact Bend Details**
- **Mounting Options**

| 337 / 387 Series Card Edge Connector |
|--------------------------------------|
| Part Number: 387-010-542-104         |