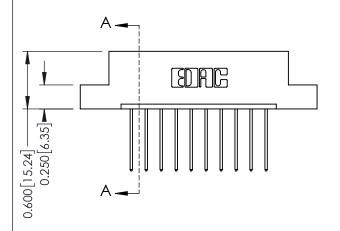

**Mounting Option** 

04-.156 (3.96) Dia. Mounting Holes

**Contact Detail** 

542-Wire Wrap .025 Sq.(0.64 Sq.) - Tail LG=.645(16.38) .156 [3.96] Contact Spacing x .200 [5.08] Row Spacing

THIS IS A C.A.D. GENERATED DRAWING DO NOT MAKE MANUAL REVISIONS TO MASTER.