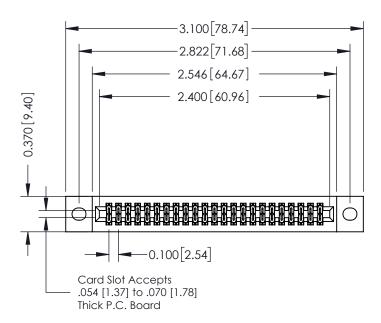

## **See Accompanying Pages for:**

- **Contact Bend Details**
- **Mounting Options**

| 342 / 392 Card Edge Connector |
|-------------------------------|
| Part Number: 342-046-560-202  |

WITHOUT WRITTEN PERMISSION.