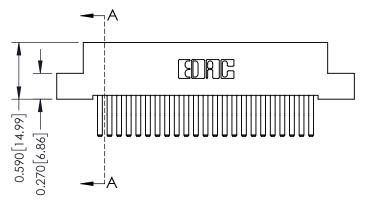

## **Mounting Option**

02-.128 (3.25) Wide Mounting Slots

## **Contact Detail**

560-Extender Board Bend (Code 523 Contacts) .100 [2.54] Contact Spacing x .200 [5.08] Row Spacing







## **See Accompanying Pages for:**

- **Contact Bend Details**
- **Mounting Options**

| 342 / 392 Card Edge Connector |
|-------------------------------|
| Part Number: 342-046-560-202  |



WITHOUT WRITTEN PERMISSION.

| ACAD REFERENCE NO. 342 ENG MASTER |                  |  |  |  |
|-----------------------------------|------------------|--|--|--|
| DRAWN: J.LEE                      | DATE: OCT. 06/09 |  |  |  |
| CHECKED:                          | DATE:            |  |  |  |
| SCALE: NTS                        | SHEET 1 OF 3     |  |  |  |
| DRAWING NUMBER                    | ISSUE            |  |  |  |

342 Assembly

THIS IS A C.A.D. GENERATED DRAWING DO NOT MAKE MANUAL REVISIONS TO MASTER. ISSUE NUMBER

ORIGINAL

1



| 342 / 392 Series Card Edge Connector<br>Contact Bend Detai