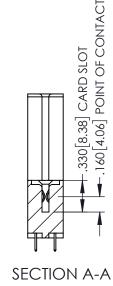

<u>Contact Dimensions:</u>
525-P.C. Tail .018 Sq.(0.46 Sq.) - Tail LG=.150(3.81)
.100 (2.54) Contact Spacing x .200 (5.08) Row Spacing

1

INSULATOR MATERIAL: THERMOPLASTIC PBT BLACK, UL 94V-0 CONTACT MATERIAL; COPPER TIN ALLOY

CONTACT PLATING: GOLD ON THE MATING AREA, TIN PLATING ON THE CONTACT TAILS, NICKEL UNDERPLATE

345/395 SERIES CARD EDGE CONNECTOR PART NUMBER: 395-092-525-288

YOUR CONNECTION TO QUALITY & SERVICE

| ACAD REFERENCE NO. 345-ENG-MASTER |                 |           |  |
|-----------------------------------|-----------------|-----------|--|
| DRAWN: R.STA.MONICA               | DATE: <b>MA</b> | Y.16/2017 |  |
| CHECKED:                          | DATE:           |           |  |
| SCALE: 1:1                        | SHEET 1         | OF 2      |  |
| DRAWING NUMBER                    |                 | ISSUE     |  |
| 345-ENG-MASTER                    |                 | 1         |  |