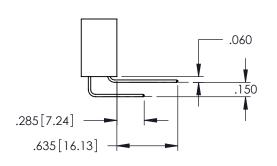

<u>Contact Dimensions:</u>
525-P.C. Tail .018 Sq.(0.46 Sq.) - Tail LG=.150(3.81)
.100 (2.54) Contact Spacing x .200 (5.08) Row Spacing

1

INSULATOR MATERIAL: THERMOPLASTIC PBT BLACK, UL 94V-0 CONTACT MATERIAL; COPPER TIN ALLOY

CONTACT PLATING: GOLD ON THE MATING AREA, TIN PLATING ON THE CONTACT TAILS, NICKEL UNDERPLATE

345/395 SERIES CARD EDGE CONNECTOR PART NUMBER: 395-092-525-288

YOUR CONNECTION TO QUALITY & SERVICE

| ACAD REFERENCE NO. 345-ENG-MASTER |                 |           |  |
|-----------------------------------|-----------------|-----------|--|
| DRAWN: R.STA.MONICA               | DATE: <b>MA</b> | Y.16/2017 |  |
| CHECKED:                          | DATE:           |           |  |
| SCALE: 1:1                        | SHEET 1         | OF 2      |  |
| DRAWING NUMBER                    |                 | ISSUE     |  |
| 345-ENG-MASTER                    |                 | 1         |  |