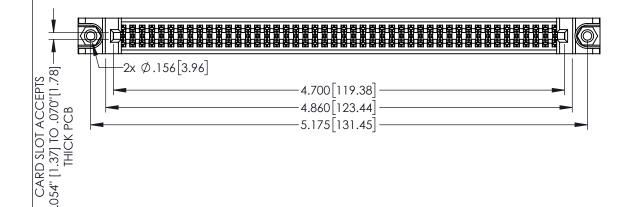

<u>Contact Dimensions:</u>
525-P.C. Tail .018 Sq.(0.46 Sq.) - Tail LG=.150(3.81)
.100 (2.54) Contact Spacing x .200 (5.08) Row Spacing

1

INSULATOR MATERIAL: THERMOPLASTIC PBT BLACK, UL 94V-0 CONTACT MATERIAL; COPPER TIN ALLOY

CONTACT PLATING: GOLD ON THE MATING AREA, TIN PLATING ON THE CONTACT TAILS, NICKEL UNDERPLATE

345/395 SERIES CARD EDGE CONNECTOR PART NUMBER: 395-092-525-288

YOUR CONNECTION TO QUALITY & SERVICE

| ACAD REFERENCE NO. 345-ENG-MASTER |                 |           |  |
|-----------------------------------|-----------------|-----------|--|
| DRAWN: R.STA.MONICA               | DATE: <b>MA</b> | Y.16/2017 |  |
| CHECKED:                          | DATE:           |           |  |
| SCALE: 1:1                        | SHEET 1         | OF 2      |  |
| DRAWING NUMBER                    |                 | ISSUE     |  |
| 345-ENG-MASTER                    |                 | 1         |  |