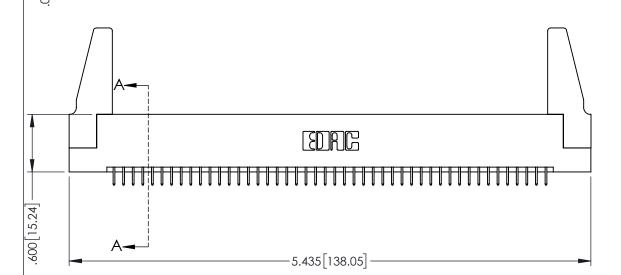

<u>Contact Dimensions:</u>
525-P.C. Tail .018 Sq.(0.46 Sq.) - Tail LG=.150(3.81)
.100 (2.54) Contact Spacing x .200 (5.08) Row Spacing

1

INSULATOR MATERIAL: THERMOPLASTIC PBT BLACK, UL 94V-0 CONTACT MATERIAL; COPPER TIN ALLOY

CONTACT PLATING: GOLD ON THE MATING AREA, TIN PLATING ON THE CONTACT TAILS, NICKEL UNDERPLATE

345/395 SERIES CARD EDGE CONNECTOR PART NUMBER: 395-092-525-288

YOUR CONNECTION TO QUALITY & SERVICE

| ACAD REFERENCE NO. 345-ENG-MASTER |                 |           |  |
|-----------------------------------|-----------------|-----------|--|
| DRAWN: R.STA.MONICA               | DATE: <b>MA</b> | Y.16/2017 |  |
| CHECKED:                          | DATE:           |           |  |
| SCALE: 1:1                        | SHEET 1         | OF 2      |  |
| DRAWING NUMBER                    |                 | ISSUE     |  |
| 345-ENG-MASTER                    |                 | 1         |  |