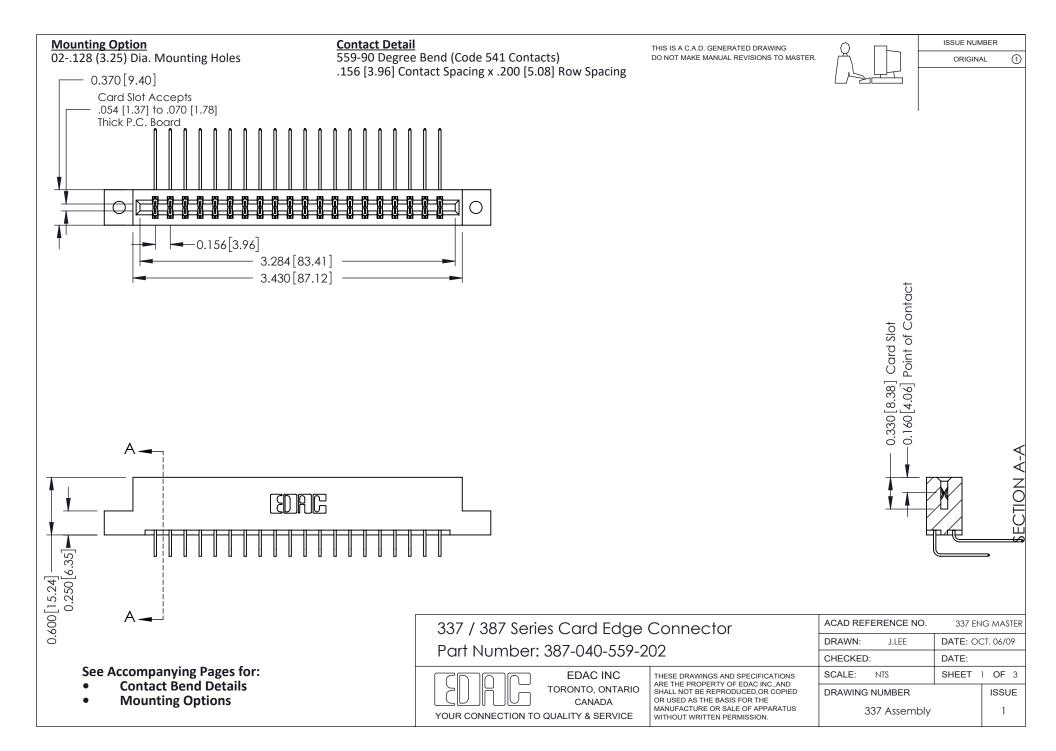

ISSUE NUMBER

ORIGINAL

1



| 337 / 387 Series Card Edge Connector<br>Contact Bend Detail           |                                                                                                                                                                                                  | ACAD REFERENCE NO. 337 E |                  | G MASTER      |
|-----------------------------------------------------------------------|--------------------------------------------------------------------------------------------------------------------------------------------------------------------------------------------------|--------------------------|------------------|---------------|
|                                                                       |