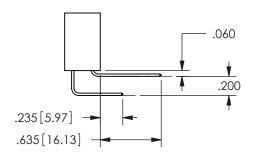

THIS IS A C.A.D. GENERATED DRAWING DO NOT MAKE MANUAL REVISIONS TO MASTER.

ISSUE NUMBER

ORIGINAL

1

**Contact Dimensions:** 524-P.C. Tail .018 Sq.(0.46 Sq.) - Tail LG=.175(4.45) .100 (2.54) Contact Spacing x .200 (5.08) Row Spacing

.160 4.06 .330[8.38] POINT OF CARD SLOT CONTACT .370 9.4