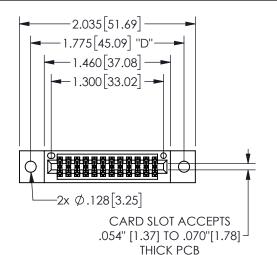

## 345/395 SERIES CARD EDGE CONNECTOR PART NUMBER: 345-024-524-802

YOUR CONNECTION TO QUALITY & SERVICE

**EDAC INC** TORONTO, ONTARIO CANADA

THESE DRAWINGS AND SPECIFICATIONS ARE THE PROPERTY OF EDAC INC.,AND SHALL NOT BE REPRODUCED, OR COPIED OR USED AS THE BASIS FOR THE MANUFACTURE OR SALE OF APPARATUS WITHOUT WRITTEN PERMISSION.

|                     |               |                  | , , , , , |
|---------------------|---------------|------------------|-----------|
| ACAD REFERENCE NO.  |               | 345-ENG-MASTER   |           |
| DRAWN: R.STA.MONICA |               | DATE:MAY.16/2017 |           |
| CHECKED:            |               | DATE:            |           |
| SCALE:              | NTS           | SHEET            | OF 2      |
| DRAWING             | NUMBER        |                  | ISSUE     |
| 3                   | 45-ENG-MASTER |                  | 1         |