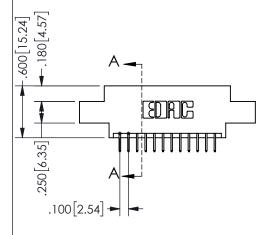

SECTION A-A

ISSUE NUMBER ORIGINAL

1

**Contact Code 558** 

Contact Code 559

**Contact Code 560** 

INSULATOR MATERIAL: THERMOPLASTIC POLYESTER, UL 94V-0 DAP MATERIAL AVAILABLE UPON REQUEST

CONTACT MATERIAL; COPPER ALLOY CONTACT PLATING: GOLD ON THE MATING AREA, TIN PLATING ON THE CONTACT TAILS, NICKEL UNDERPLATE

## 345/395 SERIES CARD EDGE CONNECTOR CONTACT CODE 555,556,558,559,560 DIMENSIONS

YOUR CONNECTION TO QUALITY & SERVICE

**EDAC INC** TORONTO, ONTARIO CANADA

THESE DRAWINGS AND SPECIFICATIONS ARE THE PROPERTY OF EDAC INC.,AND SHALL NOT BE REPRODUCED, OR COPIED OR USED AS THE BASIS FOR THE MANUFACTURE OR SALE OF APPARATUS WITHOUT WRITTEN PERMISSION.

|  | ACAD REFERENCE NO.  | 345-ENG-MASTER   |  |  |
|--|---------------------|------------------|--|--|
|  | DRAWN: R.STA.MONICA | DATE:MAY.16/2017 |  |  |
|  | CHECKED:            | DATE:            |  |  |
|  | SCALE: 1:1          | SHEET 2 OF 2     |  |  |
|  | DRAWING NUMBER      | ISSUE            |  |  |
|  | 345-ENG-MASTER      | 1                |  |  |