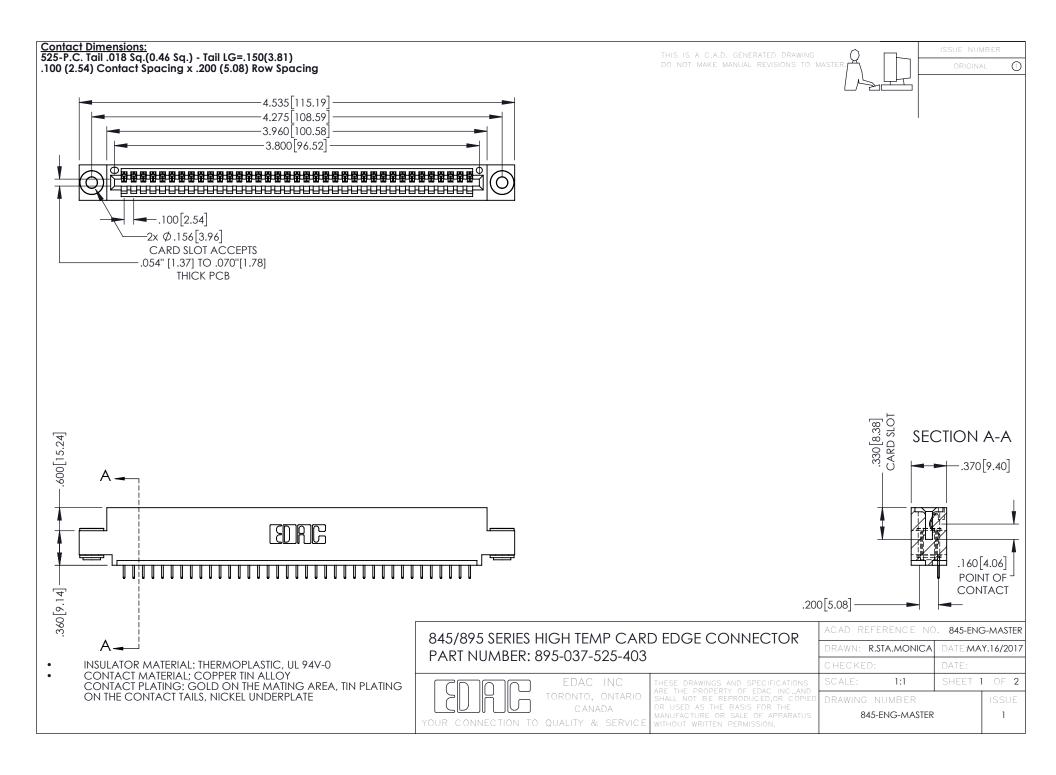

**Contact Code 558** Contact Code 559 Contact Code 560

- INSULATOR MATERIAL: THERMOPLASTIC POLYESTER, UL 94V-0 DAP MATERIAL AVAILABLE UPON REQUEST
- CONTACT MATERIAL; COPPER ALLOY

CONTACT PLATING: GOLD ON THE MATING AREA, TIN PLATING ON THE CONTACT TAILS, NICKEL UNDERPLATE

## 845/895 SERIES HIGH TEMP CARD EDGE CONNECTOR CONTACT CODE 555,556,558,559,560 DIMENSIONS

YOUR CONNECTION TO QUALITY & SERVICE

|   | ACAD REFERENCE NO. 845-ENG-MASTER |                  |
|---|-----------------------------------|------------------|
|   | DRAWN: R.STA.MONICA               | DATE:MAY.16/2017 |
|   | CHECKED:                          | DATE:            |
|   | SCALE: 1:1                        | SHEET 2 OF 2     |
| D | DRAWING NUMBER                    | ISSUE            |

845-ENG-MASTER