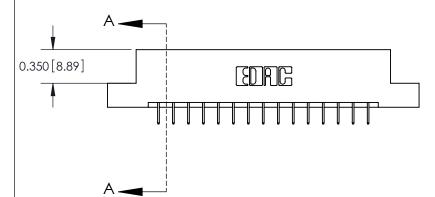

**Mounting Option** 

02-.128 (3.25) Dia. Mounting Holes

## **Contact Detail**

524-P.C. Tail .018 Sq.(0.46 Sq.) - Tail LG=.175(4.45) .156 [3.96] Contact Spacing x .200 [5.08] Row Spacing





THIS IS A C.A.D. GENERATED DRAWING DO NOT MAKE MANUAL REVISIONS TO MASTER.



ISSUE NUMBER ORIGINAL

0.330[8.38] Card Slot .160 [4.06] Point of Contact **SECTION A-A** 

**See Accompanying Pages for:** 

**Contact Bend Details** 

837/887 Series High Temp Card Edge Connector Part Number: 887-030-524-202



**EDAC INC** TORONTO, ONTARIO CANADA

THESE DRAWINGS AND SPECIFICATIONS ARE THE PROPERTY OF EDAC INC.,AND SHALL NOT BE REPRODUCED, OR COPIED OR USED AS THE BASIS FOR THE MANUFACTURE OR SALE OF APPARATUS WITHOUT WRITTEN PERMISSION.

| ACAD REFERENCE NO. | 837 ENG MASTER   |  |  |
|--------------------|------------------|--|--|
| DRAWN: J.LEE       | DATE: OCT. 06/09 |  |  |
| CHECKED:           | DATE:            |  |  |
| SCALE: NTS         | SHEET 1 OF 2     |  |  |
| DRAWING NUMBER