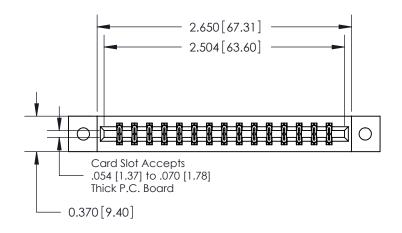

ISSUE NUMBER ORIGINAL

0.330[8.38] Card Slot .160 [4.06] Point of Contact **SECTION A-A** 

**See Accompanying Pages for:** 

**Contact Bend Details** 

837/887 Series High Temp Card Edge Connector Part Number: 887-030-524-202