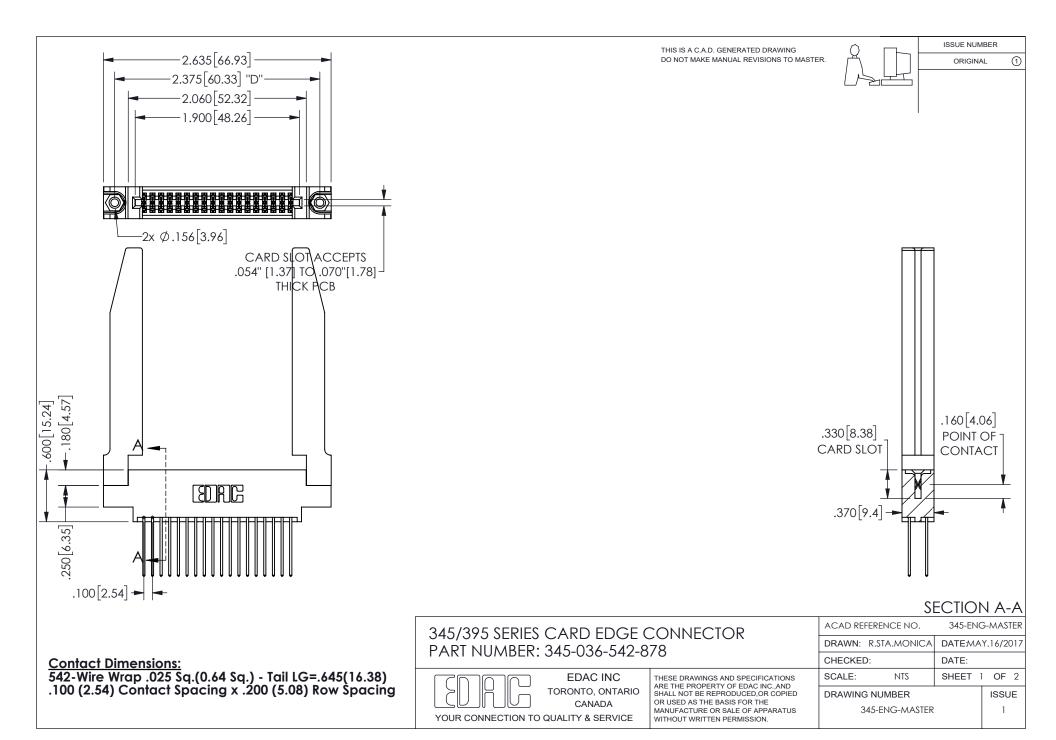

ORIGINAL 1

ISSUE NUMBER

**Contact Code 558** 

Contact Code 559

Contact Code 560

INSULATOR MATERIAL: THERMOPLASTIC POLYESTER, UL 94V-0 DAP MATERIAL AVAILABLE UPON REQUEST

CONTACT MATERIAL; COPPER ALLOY CONTACT PLATING: GOLD ON THE MATING AREA, TIN PLATING ON THE CONTACT TAILS, NICKEL UNDERPLATE

345/395 SERIES CARD EDGE CONNECTOR CONTACT CODE 555,556,558,559,560 DIMENSIONS

YOUR CONNECTION TO QUALITY & SERVICE

**EDAC INC** TORONTO, ONTARIO CANADA

THESE DRAWINGS AND SPECIFICATIONS ARE THE PROPERTY OF EDAC INC.,AND SHALL NOT BE REPRODUCED, OR COPIED OR USED AS THE BASIS FOR THE MANUFACTURE OR SALE OF APPARATUS WITHOUT WRITTEN PERMISSION.

|  | ACAD REFERENCE NO.  | 345-ENG-MASTER   |        |
|--|---------------------|------------------|--------|
|  | DRAWN: R.STA.MONICA | DATE:MAY.16/2017 |        |
|  | CHECKED:            | DATE:            |        |
|  | SCALE: 1:1          | SHEET            | 2 OF 2 |
|  | DRAWING NUMBER      |                  | ISSUE  |
|  | 345-ENG-MASTER      |                  | 1      |