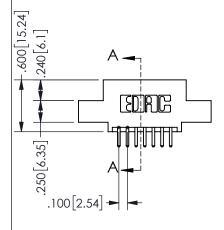

.160 4.06 .330[8.38] POINT OF CARD SLOT CONTACT .370 9.4

## SECTION A-A

345/395 SERIES CARD EDGE CONNECTOR PART NUMBER: 345-014-520-508

**EDAC INC** TORONTO, ONTARIO CANADA

THESE DRAWINGS AND SPECIFICATIONS ARE THE PROPERTY OF EDAC INC.,AND SHALL NOT BE REPRODUCED, OR COPIED OR USED AS THE BASIS FOR THE MANUFACTURE OR SALE OF APPARATUS WITHOUT WRITTEN PERMISSION.