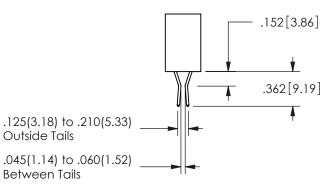

THIS IS A C.A.D. GENERATED DRAWING DO NOT MAKE MANUAL REVISIONS TO MASTER.

ISSUE NUMBER

ORIGINAL

1

<u>Contact Dimensions:</u>
520-P.C. Tail .030x.018(0.76x0.46) - Tail LG=.175(4.45)
.100 (2.54) Contact Spacing x .200 (5.08) Row Spacing

ISSUE NUMBER ORIGINAL

1

**Contact Code 558** 

Contact Code 559

**Contact Code 560** 

INSULATOR MATERIAL: THERMOPLASTIC POLYESTER, UL 94V-0 DAP MATERIAL AVAILABLE UPON REQUEST

CONTACT MATERIAL; COPPER ALLOY CONTACT PLATING: GOLD ON THE MATING AREA, TIN PLATING ON THE CONTACT TAILS, NICKEL UNDERPLATE