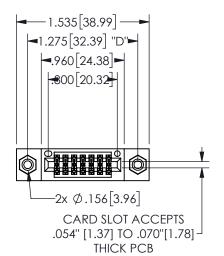

## SECTION A-A

345/395 SERIES CARD EDGE CONNECTOR PART NUMBER: 345-014-520-508

**EDAC INC** TORONTO, ONTARIO CANADA

THESE DRAWINGS AND SPECIFICATIONS ARE THE PROPERTY OF EDAC INC.,AND SHALL NOT BE REPRODUCED, OR COPIED OR USED AS THE BASIS FOR THE MANUFACTURE OR SALE OF APPARATUS WITHOUT WRITTEN PERMISSION.

| ACAD REFERENCE NO.  | 345-ENG-MASTER   |
|---------------------|------------------|
| DRAWN: R.STA.MONICA | DATE:MAY.16/2017 |
| CHECKED:            | DATE:            |
| SCALE: NTS          | SHEET 1 OF 2     |
| DRAWING NUMBER      | ISSUE            |
| 345-ENG-MASTER      | 1                |
|                     |                  |