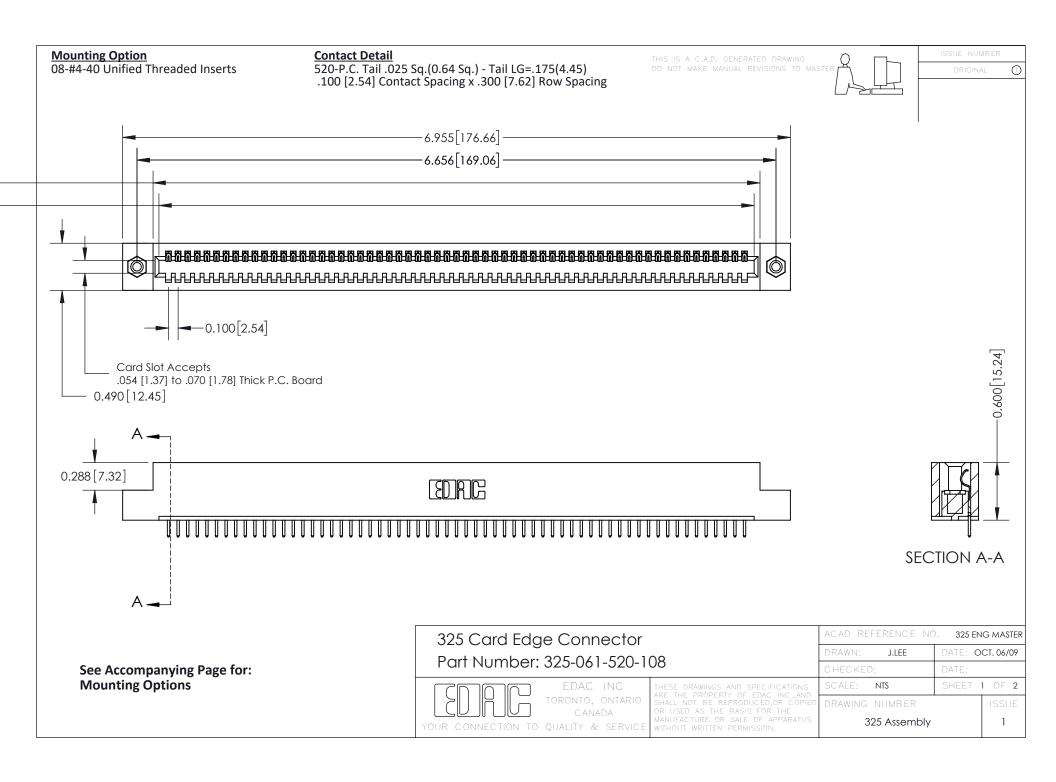

THIS IS A C.A.D. GENERATED DRAWING
DO NOT MAKE MANUAL REVISIONS TO MASTER.

ISSUE NUMBER

ORIGINAL

1

| 325 Card Edge Connector<br>Mounting Options |                                                                                                                                                                                                 | ACAD REFERENCE NO. 325 ENG MASTER |             |         |           |
|---------------------------------------------|-------------------------------------------------------------------------------------------------------------------------------------------------------------------------------------------------|-----------------------------------|-------------|---------|-----------|
|                                             |                                                                                                                                                                                                 | DRAWN:                            | J.LEE       | DATE: O | CT. 06/09 |
|                                             |                                                                                                                                                                                                 | CHECKED:                          |             | DATE:   |           |
| TORONTO, ONTARIO CANADA                     | THESE DRAWINGS AND SPECIFICATIONS ARE THE PROPERTY OF EDAC INC.,AND SHALL NOT BE REPRODUCED,OR COPIED OR USED AS THE BASIS FOR THE MANUFACTURE OR SALE OF APPARATUS WITHOUT WRITTEN PERMISSION. | SCALE:                            | NTS         | SHEET : | 2 OF 2    |
|                                             |                                                                                                                                                                                                 | DRAWING                           | NUMBER      |         | ISSUE     |
|                                             |                                                                                                                                                                                                 | 3                                 | 25 Assembly |         | 1         |