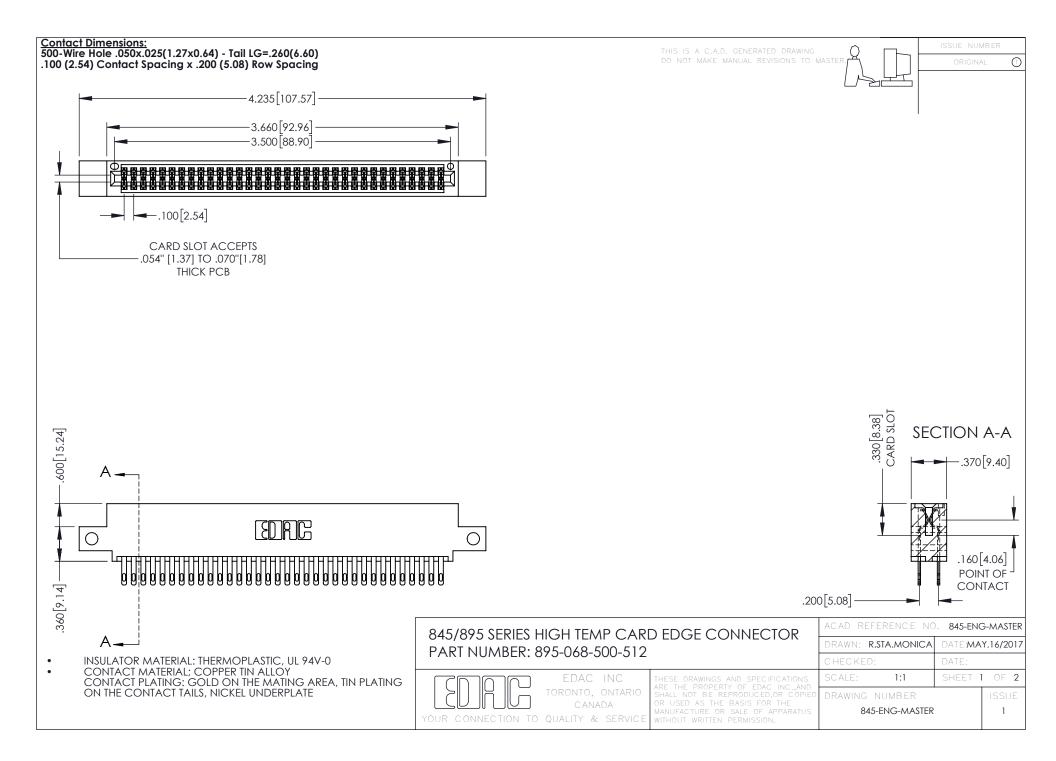

## 845/895 SERIES HIGH TEMP CARD EDGE CONNECTOR CONTACT CODE 555,556,558,559,560 DIMENSIONS

YOUR CONNECTION TO QUALITY & SERVICE

|   | ACAD REFERENCE NO. 845-ENG-MASTER |                  |
|---|-----------------------------------|------------------|
|   | DRAWN: R.STA.MONICA               | DATE:MAY.16/2017 |
|   | CHECKED:                          | DATE:            |
|   | SCALE: 1:1                        | SHEET 2 OF 2     |
| D | DRAWING NUMBER                    | ISSUE            |