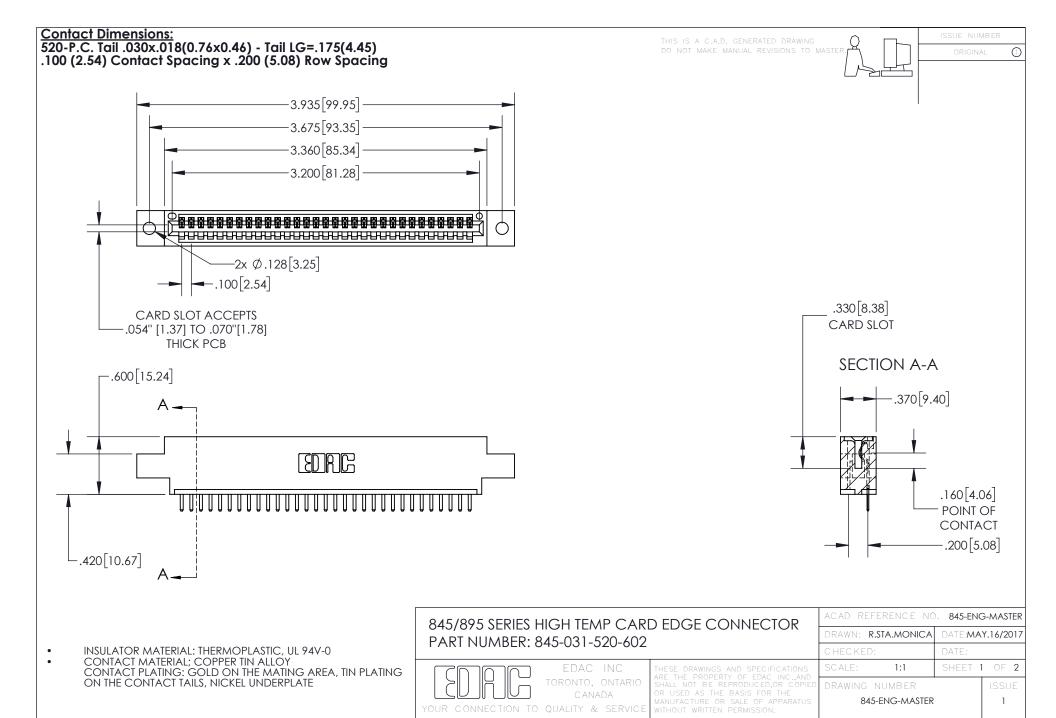

INSULATOR MATERIAL: THERMOPLASTIC POLYESTER, UL 94V-0 DAP MATERIAL AVAILABLE UPON REQUEST

**Contact Code 558** 

CONTACT MATERIAL; COPPER ALLOY CONTACT PLATING: GOLD ON THE MATING AREA, TIN PLATING ON THE CONTACT TAILS, NICKEL UNDERPLATE

## 845/895 SERIES HIGH TEMP CARD EDGE CONNECTOR CONTACT CODE 555,556,558,559,560 DIMENSIONS

YOUR CONNECTION TO QUALITY & SERVICE

Contact Code 559

|   | ACAD REFERENCE NO. 845-ENG-MASTER |                  |  |
|---|-----------------------------------|------------------|--|
|   | DRAWN: R.STA.MONICA               | DATE:MAY.16/2017 |  |
|   | CHECKED:                          | DATE:            |  |
|   | SCALE: 1:1                        | SHEET 2 OF 2     |  |
| D | DRAWING NUMBER                    | ISSUE            |  |

Contact Code 560

845-ENG-MASTER