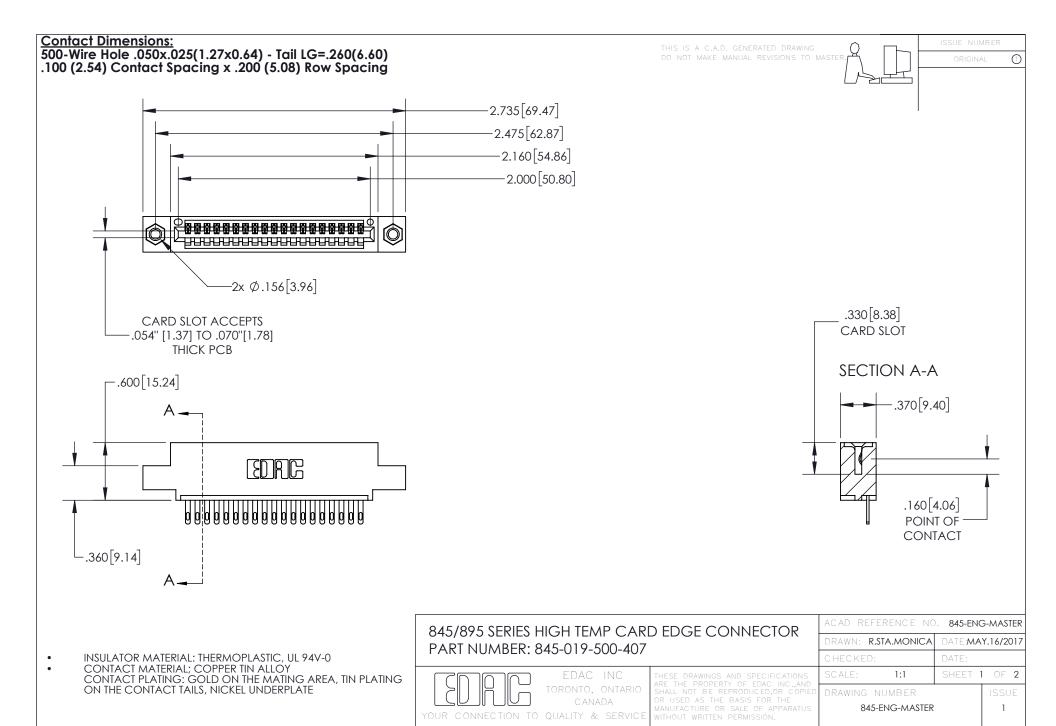

INSULATOR MATERIAL: THERMOPLASTIC POLYESTER, UL 94V-0

DAP MATERIAL AVAILABLE UPON REQUEST

**Contact Code 558** 

CONTACT MATERIAL; COPPER ALLOY CONTACT PLATING: GOLD ON THE MATING AREA, TIN PLATING ON THE CONTACT TAILS, NICKEL UNDERPLATE

## 845/895 SERIES HIGH TEMP CARD EDGE CONNECTOR CONTACT CODE 555,556,558,559,560 DIMENSIONS

YOUR CONNECTION TO QUALITY & SERVICE

Contact Code 559

|   | ACAD REFERENCE NO. 845-ENG-MASTER |                  |
|---|-----------------------------------|------------------|
|   | DRAWN: R.STA.MONICA               | DATE:MAY.16/2017 |
|   | CHECKED:                          | DATE:            |
|   | SCALE: 1:1                        | SHEET 2 OF 2     |
| D | DRAWING NUMBER                    | ISSUE            |

Contact Code 560

845-ENG-MASTER