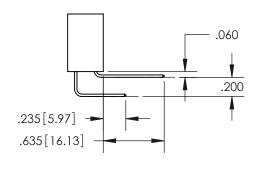

## **Contact Code 559**

Contact Code 560

- INSULATOR MATERIAL: THERMOPLASTIC POLYESTER, UL 94V-0
- DAP MATERIAL AVAILABLE UPON REQUEST
- CONTACT MATERIAL; COPPER ALLOY

CONTACT PLATING: GOLD ON THE MATING AREA, TIN PLATING ON THE CONTACT TAILS, NICKEL UNDERPLATE

\*FOR ALL OTHER SPECIFICATIONS REFER TO SHEET 3\*