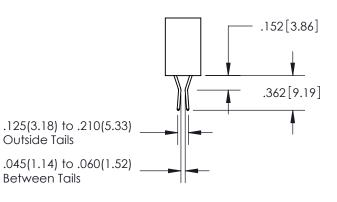

ISSUE NUMBER ORIGINAL

1

**Contact Code 558** 

## **Contact Code 559**

Contact Code 560

- INSULATOR MATERIAL: THERMOPLASTIC POLYESTER, UL 94V-0
- DAP MATERIAL AVAILABLE UPON REQUEST
- CONTACT MATERIAL; COPPER ALLOY

CONTACT PLATING: GOLD ON THE MATING AREA, TIN PLATING ON THE CONTACT TAILS, NICKEL UNDERPLATE