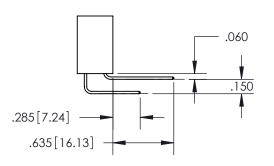

## **Contact Code 559**

Contact Code 560

- INSULATOR MATERIAL: THERMOPLASTIC POLYESTER, UL 94V-0
- DAP MATERIAL AVAILABLE UPON REQUEST
- CONTACT MATERIAL; COPPER ALLOY

CONTACT PLATING: GOLD ON THE MATING AREA, TIN PLATING ON THE CONTACT TAILS, NICKEL UNDERPLATE

\*FOR ALL OTHER SPECIFICATIONS REFER TO SHEET 3\*