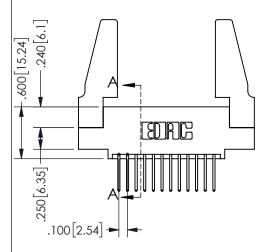

## 345/395 SERIES CARD EDGE CONNECTOR PART NUMBER: 345-024-523-588

YOUR CONNECTION TO QUALITY & SERVICE

**EDAC INC** TORONTO, ONTARIO CANADA

THESE DRAWINGS AND SPECIFICATIONS ARE THE PROPERTY OF EDAC INC.,AND SHALL NOT BE REPRODUCED,OR COPIED OR USED AS THE BASIS FOR THE MANUFACTURE OR SALE OF APPARATUS WITHOUT WRITTEN PERMISSION.

THIS IS A C.A.D. GENERATED DRAWING DO NOT MAKE MANUAL REVISIONS TO MASTER.

ISSUE NUMBER

ORIGINAL

1

<u>Contact Dimensions:</u>
523-P.C. Tail .025 Sq.(0.64 Sq.) - Tail LG=.390(9.91)
.100 (2.54) Contact Spacing x .200 (5.08) Row Spacing