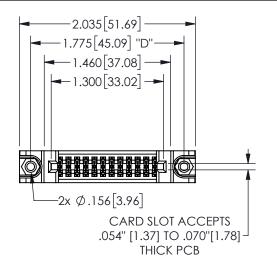

## 345/395 SERIES CARD EDGE CONNECTOR PART NUMBER: 345-024-523-588

YOUR CONNECTION TO QUALITY & SERVICE

**EDAC INC** TORONTO, ONTARIO CANADA

THESE DRAWINGS AND SPECIFICATIONS ARE THE PROPERTY OF EDAC INC.,AND SHALL NOT BE REPRODUCED,OR COPIED OR USED AS THE BASIS FOR THE MANUFACTURE OR SALE OF APPARATUS WITHOUT WRITTEN PERMISSION.

THIS IS A C.A.D. GENERATED DRAWING DO NOT MAKE MANUAL REVISIONS TO MASTER.

ISSUE NUMBER

ORIGINAL

1

<u>Contact Dimensions:</u>
523-P.C. Tail .025 Sq.(0.64 Sq.) - Tail LG=.390(9.91)
.100 (2.54) Contact Spacing x .200 (5.08) Row Spacing