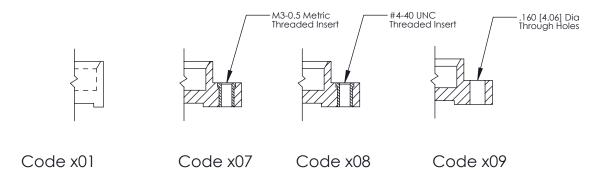

**Mounting Option** 08-#4-40 Unified Threaded Inserts **Contact Detail** 

500-Wire Hole .050x.025(1.27x0.64) - Tail LG=.260(6.60) .100 [2.54] Contact Spacing x .300 [7.62] Row Spacing

0.600[15.24] **SECTION A-A** 

THIS IS A C.A.D. GENERATED DRAWING
DO NOT MAKE MANUAL REVISIONS TO MASTER.

ISSUE NUMBER

ORIGINAL

1

| 325 Card Edge Connector<br>Mounting Options |                                                                                                                                                                                                 | ACAD REFERENCE NO. 325 ENG MASTER |             |         |           |
|---------------------------------------------|-------------------------------------------------------------------------------------------------------------------------------------------------------------------------------------------------|-----------------------------------|-------------|---------|-----------|
|                                             |                                                                                                                                                                                                 | DRAWN:                            | J.LEE       | DATE: O | CT. 06/09 |
|                                             |                                                                                                                                                                                                 | CHECKED:                          |             | DATE:   |           |
| TORONTO, ONTARIO CANADA                     | THESE DRAWINGS AND SPECIFICATIONS ARE THE PROPERTY OF EDAC INC.,AND SHALL NOT BE REPRODUCED,OR COPIED OR USED AS THE BASIS FOR THE MANUFACTURE OR SALE OF APPARATUS WITHOUT WRITTEN PERMISSION. | SCALE:                            | NTS         | SHEET : | 2 OF 2    |
|                                             |                                                                                                                                                                                                 | DRAWING                           | NUMBER      |         | ISSUE     |
|                                             |                                                                                                                                                                                                 | 3                                 | 25 Assembly |         | 1         |