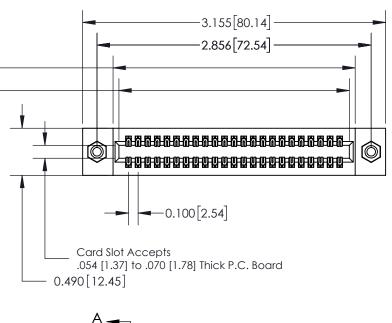

See Accompanying Page for: **Mounting Options** 

325 Card Edge Connector Part Number: 325-046-500-208

YOUR CONNECTION TO QUALITY & SERVICE

325 ENG MASTER J.LEE DATE: OCT. 06/09 SHEET 1 OF 2 NTS 325 Assembly