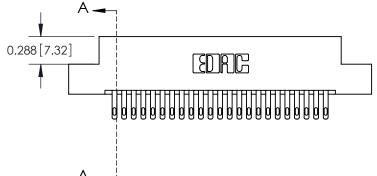

See Accompanying Page for: **Mounting Options** 

325 Card Edge Connector Part Number: 325-046-500-208

YOUR CONNECTION TO QUALITY & SERVICE

325 ENG MASTER J.LEE DATE: OCT. 06/09 SHEET 1 OF 2 NTS 325 Assembly