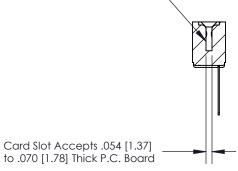

## **Contact Detail**

Wire Wrap .046x.014(1.17x0.36) - Tail LG=.495(12.57) .156 [3.96] Contact Spacing x .200 [5.08] Row Spacing

**SECTION A-A** 

.175 [4.45] Point of Contact (Measured from bottom of Card Slot)