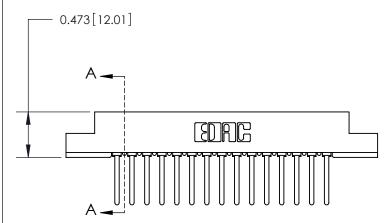

## **Contact Detail**

Wire Wrap .046x.014(1.17x0.36) - Tail LG=.495(12.57) .156 [3.96] Contact Spacing x .200 [5.08] Row Spacing

**SECTION A-A** 

.175 [4.45] Point of Contact (Measured from bottom of Card Slot)