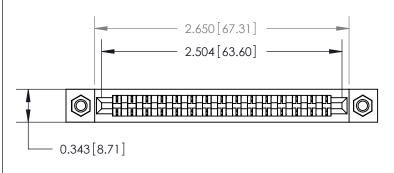

**Mounting Option** 

M3-0.5 Metric Threaded Inserts

## **Contact Detail**

Wire Wrap .046x.014(1.17x0.36) - Tail LG=.495(12.57) .156 [3.96] Contact Spacing x .200 [5.08] Row Spacing







**SECTION A-A** 

.175 [4.45] Point of Contact (Measured from bottom of Card Slot)



**See Accompanying Page for:** 

**Contact Bend Details** 

807/857 Series High Temp Card Edge Connector Part Number: 857-015-441-107



| ACAD REFERENCE NO. 807 ENG MASTER |                  |
|-----------------------------------|------------------|
| DRAWN: J.LEE                      | DATE: AUG. 11/09 |
| CHECKED:                          | DATE:            |
| SCALE: NTS                        | SHEET 1 OF 2     |
| DRAWING NUMBER                    | ISSUE            |

807 Assembly