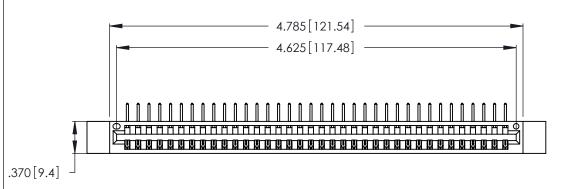

Contact Dimensions:
558-90 Degree Bend (Code 541 Contacts)
See Sheet 2 for Contact Code 555, 556, 558, 559, 560 Dimensions

THIS IS A C.A.D. GENERATED DRAWING DO NOT MAKE MANUAL REVISIONS TO MASTER.

- INSULATOR MATERIAL: THERMOPLASTIC POLYESTER, UL 94V-0 CONTACT MATERIAL; COPPER, NICKEL, TIN ALLOY CA-725
- CONTACT PLATING: GOLD ON THE MATING AREA, TIN-LEAD ON THE CONTACT TAILS, NICKEL UNDERPLATE

346/396 SERIES CARD EDGE CONNECTOR PART NUMBER: 346-036-558-612

**EDAC INC** TORONTO, ONTARIO CANADA

THESE DRAWINGS AND SPECIFICATIONS ARE THE PROPERTY OF EDAC INC., AND SHALL NOT BE REPRODUCED, OR COPIED OR USED AS THE BASIS FOR THE MANUFACTURE OR SALE OF APPARATUS WITHOUT WRITTEN PERMISSION.