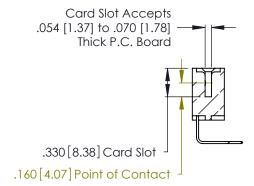

THIS IS A C.A.D. GENERATED DRAWING DO NOT MAKE MANUAL REVISIONS TO MASTER.

ISSUE NUMBER

ORIGINAL

1

**Contact Code 555** 

Contact Code 556

**Contact Code 558** 

**Contact Code 559** 

**Contact Code 560** 

INSULATOR MATERIAL: THERMOPLASTIC POLYESTER, UL 94V-0 CONTACT MATERIAL; COPPER, NICKEL, TIN ALLOY CA-725 CONTACT PLATING: GOLD ON THE MATING AREA, TIN-LEAD

ON THE CONTACT TAILS, NICKEL UNDERPLATE

346/396 SERIES CARD EDGE CONNECTOR CONTACT CODE 555,556,558,559,560 DIMENSIONS

YOUR CONNECTION TO QUALITY & SERVICE

**EDAC INC** TORONTO, ONTARIO CANADA

THESE DRAWINGS AND SPECIFICATIONS ARE THE PROPERTY OF EDAC INC.,AND SHALL NOT BE REPRODUCED, OR COPIED OR USED AS THE BASIS FOR THE MANUFACTURE OR SALE OF APPARATUS WITHOUT WRITTEN PERMISSION.