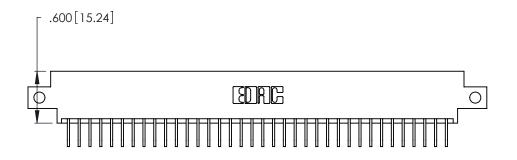

346/396 SERIES CARD EDGE CONNECTOR PART NUMBER: 346-036-558-612

**EDAC INC** TORONTO, ONTARIO CANADA

THESE DRAWINGS AND SPECIFICATIONS ARE THE PROPERTY OF EDAC INC., AND SHALL NOT BE REPRODUCED, OR COPIED OR USED AS THE BASIS FOR THE MANUFACTURE OR SALE OF APPARATUS WITHOUT WRITTEN PERMISSION.