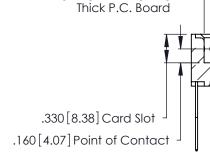

THIS IS A C.A.D. GENERATED DRAWING DO NOT MAKE MANUAL REVISIONS TO MASTER.

ISSUE NUMBER ORIGINAL 1

Card Slot Accepts .054 [1.37] to .070 [1.78]

346/396 SERIES CARD EDGE CONNECTOR PART NUMBER: 346-036-541-207