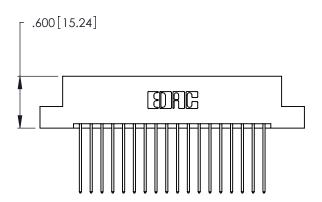

THIS IS A C.A.D. GENERATED DRAWING DO NOT MAKE MANUAL REVISIONS TO MASTER.

ISSUE NUMBER ORIGINAL 1

Card Slot Accepts .054 [1.37] to .070 [1.78]

346/396 SERIES CARD EDGE CONNECTOR PART NUMBER: 346-036-541-207