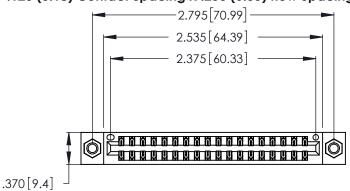

THIS IS A C.A.D. GENERATED DRAWING DO NOT MAKE MANUAL REVISIONS TO MASTER.

ISSUE NUMBER ORIGINAL 1

Card Slot Accepts .054 [1.37] to .070 [1.78]

346/396 SERIES CARD EDGE CONNECTOR PART NUMBER: 346-036-541-207

Contact Dimensions: 541-Wire Wrap .025 Sq. (0.64 Sq.) - Tail LG. =.750 (19.05) .125 (3.18) Contact Spacing x .250 (6.35) Row Spacing

- INSULATOR MATERIAL: THERMOPLASTIC POLYESTER, UL 94V-0 CONTACT MATERIAL; COPPER, NICKEL, TIN ALLOY CA-725
- CONTACT PLATING: GOLD ON THE MATING AREA, TIN-LEAD ON THE CONTACT TAILS, NICKEL UNDERPLATE