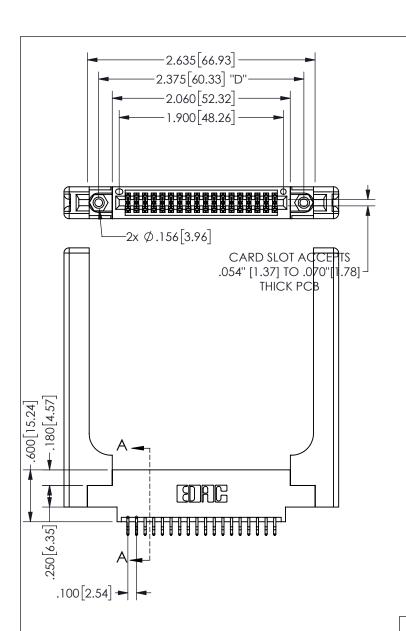

THIS IS A C.A.D. GENERATED DRAWING DO NOT MAKE MANUAL REVISIONS TO MASTER.

ISSUE NUMBER ORIGINAL

1

.160[4.06] .330[8.38] POINT OF **CARD SLOT** CONTACT .370 9.4

<u>Contact Dimensions:</u>
556-Extender Board Bend (Code 520 Contacts)
See Sheet 2 for Contact Code 555, 556, 558, 559, 560 **Dimensions** 

345/395 SERIES CARD EDGE CONNECTOR PART NUMBER: 345-036-556-858

YOUR CONNECTION TO QUALITY & SERVICE

**EDAC INC** TORONTO, ONTARIO CANADA

ARE THE PROPERTY OF EDAC INC.,AND SHALL NOT BE REPRODUCED, OR COPIED OR USED AS THE BASIS FOR THE MANUFACTURE OR SALE OF APPARATUS WITHOUT WRITTEN PERMISSION.

THESE DRAWINGS AND SPECIFICATIONS

| ACAD REFERENCE NO. |                                   | 345-ENG-MASTER |           |  |
|--------------------|-----------------------------------|----------------|-----------|--|
| DRAWN:             | RAWN: R.STA.MONICA DATE:MAY.16/20 |                | Y.16/2017 |  |
| CHECKED:           |                                   | DATE:          |           |  |
| SCALE:             | NTS                               | SHEET          | OF 2      |  |
| DRAWING NUMBER     |                                   |                | ISSUE     |  |
| 345-ENG-MASTER     |                                   |                | 1         |  |